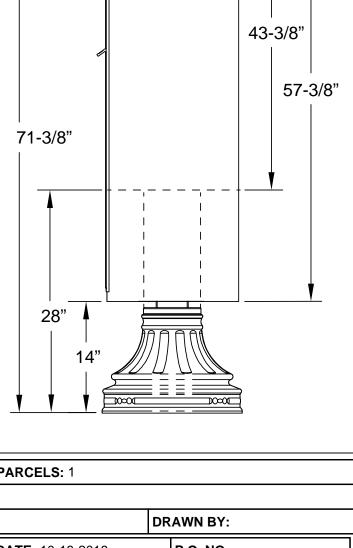

## DO NOT SCALE OFF DRAWING

<del>-----</del>18-1/2"—

| ELEVATION: site 1   MAILBOXES: 13                                                                                                            | PARCELS: 1               |              |
|----------------------------------------------------------------------------------------------------------------------------------------------|--------------------------|--------------|
| PROJECT NAME: 1570-13-V2                                                                                                                     | D                        | RAWN BY:     |
| FLORENCE  = CORPORATION  5935 Corporate Drive • Manhattan, KS 66503 www.florencemailboxes.com • 800.275.1747  A GIBRALTAR INDUSTRIES COMPANY | <b>DATE</b> : 10-18-2018 | P.O. NO:     |
|                                                                                                                                              | SCALE: NONE              | QUOTE NO:    |
|                                                                                                                                              | DRAWING NO. WEB-91894    | SHEET 1 OF 1 |