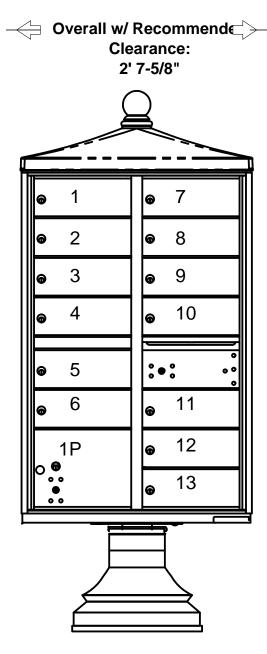

## **Configuration Details:**

Product Type: Cluster Box Units
 Installation: Mounted on a pedestal

3. Finish: Dark Bronze

4. Locks: Standard Cam Lock, 3 keys

5. Door Id: Decals

**6. Master Door:** Prepared for USPS Master Lock **Note:** Number placement on drawing does not represent

the final position of the engraving/decals.

## **Models Used:**

Door Sizes Used:

**(1)** 1570-13V2

(13) 4-3/4" H Tenant (1) 9-7/8" H Parcel