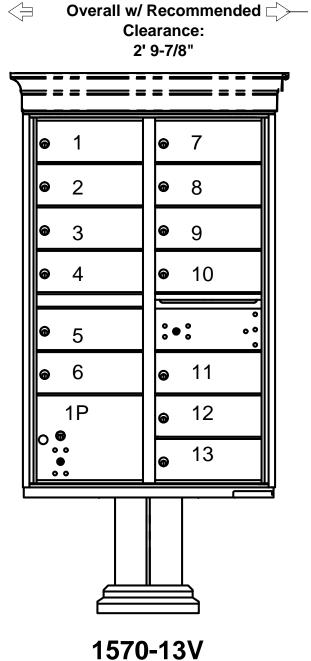

## **Configuration Details:**

Product Type: Cluster Box Units
 Installation: Mounted on a pedestal

3. Finish: Dark Bronze

4. Locks: Standard Cam Lock, 3 keys

5. Door Id: Decals

**6. Master Door:** Prepared for USPS Master Lock **Note:** Number placement on drawing does not represent

the final position of the engraving/decals.

## **Models Used:**

**(1)** 1570-13V

**Door Sizes Used:** 

**(13)** 4-3/4" H Tenant **(1)** 9-7/8" H Parcel

## DO NOT SCALE OFF DRAWING

ELEVATION: site 1 | MAILBOXES: 13 | PARCELS: 1

FLORENCE

PROJECT NAME: 1570-13-V

■ CORPORATION

5935 Corporate Drive • Manhattan, KS 66503 www.florencemailboxes.com • 800.275.1747