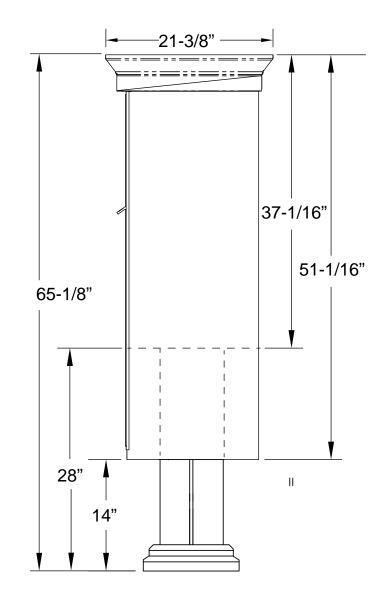

## DO NOT SCALE OFF DRAWING

ELEVATION: site 1 | MAILBOXES: 13 | PARCELS: 1

FLORENCE

PROJECT NAME: 1570-13-V

■ CORPORATION

5935 Corporate Drive • Manhattan, KS 66503 www.florencemailboxes.com • 800.275.1747