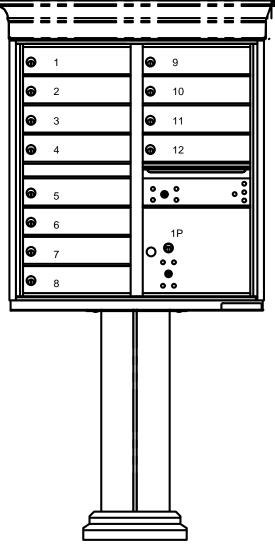

## Configuration Details:

Product Type: Cluster Box Units
 Installation: Mounted on a pedestal

3. Finish: Dark Bronze

4. Locks: Standard Cam Lock, 3 keys

**5. Door Id:** Engraving

**6. Master Door:** Prepared for USPS Master Lock **Note:** Number placement on drawing does not represent

the final position of the engraving/decals.

## **Models Used:**

**(1)** 1570-12V

**Door Sizes Used:** 

(12) 3" H Tenant (1) 9-7/8" H Parcel

## ELEVATION: site 1 | MAILBOXES: 12 | PARCELS: 1

PROJECT NAME: 1570-12V

FLORENCE

**■**CORPORATION

5935 Corporate Drive • Manhattan, KS 66503 www.florencemailboxes.com • 800.275.1747

A GIBRALTAR INDUSTRIES COMPANY