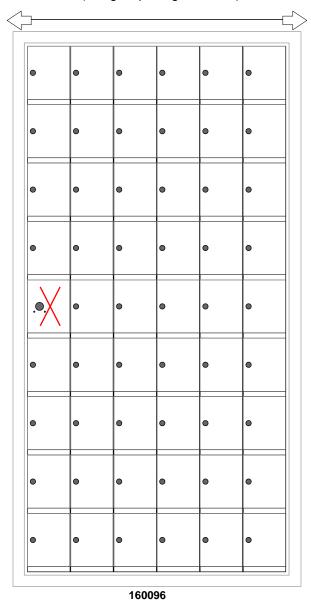

# Models Used:

(1) 160096

## **Door Sizes Used:**

(53) 1600 1x1 Compartment (1) 1x1 Master

# ELEVATION: 160096 | MAILBOXES: 53 PROJECT NAME: 1600 Series Mailbox FIORENCE manufacturing company 5925 Corrects Dring & Markattery KS (4502)

5935 Corporate Drive • Manhattan, KS 66503 www.florencemailboxes.com • 800.275.1747 A GIBRALTAR INDUSTRIES COMPANY