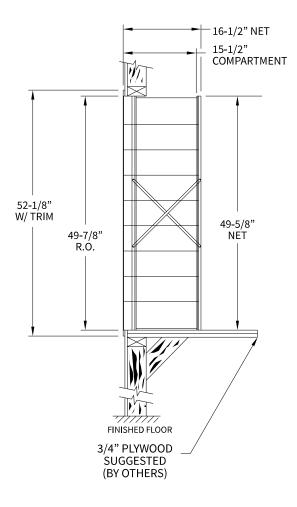

## 160096 Dimensions

Overall Width w/ Trim: 28-7/16" (Rough Opening: 26-3/16")



# **Configuration Details:**

- 1. Product Type: 1600 Horizontal
- 2. Installation: Front-load, Recessed Mount
- 3. Finish: Anodized Aluminum
- 4. Locks: Standard Cam Lock, 2 keys
- 5. Door Id: tbd

Matching standard snap-on trim included

# Models Used:

(1) 160096

# DO NOT SCALE OFF DRAWING

## **Door Sizes Used:**

(53) 1600 1x1 Compartment (1) 1x1 Master

# ELEVATION: 160096 | MAILBOXES: 53 PROJECT NAME: 1600 Series Mailbox FIORENCE manufacturing company 5925 Corrects Dring & Markattery KS (4502)

5935 Corporate Drive • Manhattan, KS 66503 www.florencemailboxes.com • 800.275.1747 A GIBRALTAR INDUSTRIES COMPANY





| 3                       |   |              |
|-------------------------|---|--------------|
| DRAWN BY: FLORENCE      |   |              |
| <b>DATE:</b> 01-15-2016 |   | P.O. NO:     |
| SCALE: NONE             |   | QUOTE NO:    |
| DRAWING NO. WEB-1932    | 2 | SHEET 1 OF 1 |