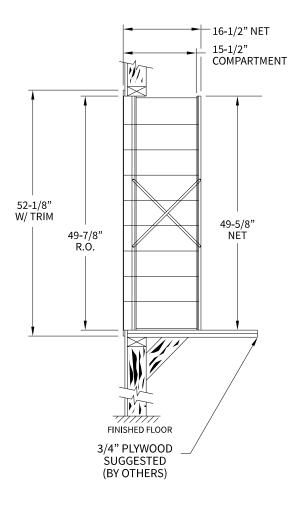

# 170096 Dimensions

Overall Width w/ Trim: 28-7/16" (Rough Opening: 26-3/16")

## Side View