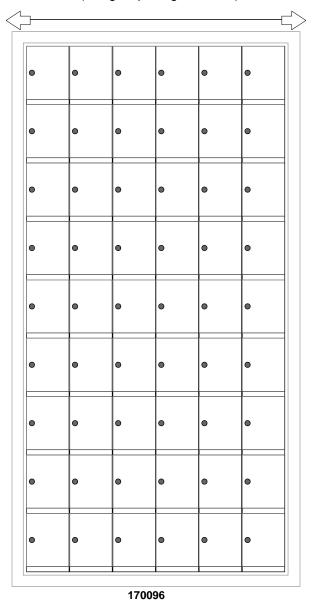

# **Configuration Details:**

**1. Product Type:** 1700 Horizontal

2. Installation: Rear-load, Recessed Mount

3. Finish: Anodized Aluminum

4. Locks: Standard Cam Lock, 2 keys

5. Door ld: tbd6. Rear Cover: tbd

#### **Models Used:**

(1) 170096

**Door Sizes Used:** 

(54) 1700 1x1 Compartment