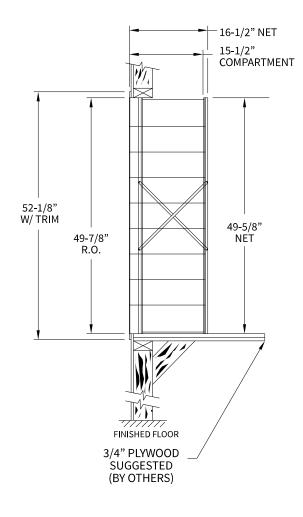

# 170095 Dimensions

Overall Width w/ Trim: 24-3/8" (Rough Opening: 22-1/8")

# Side View