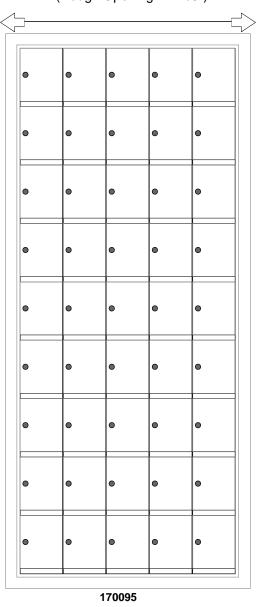

# **Configuration Details:**

1. Product Type: 1700 Horizontal

2. Installation: Rear-load, Recessed Mount

3. Finish: Anodized Aluminum

4. Locks: Standard Cam Lock, 2 keys

5. Door ld: tbd6. Rear Cover: tbd

Matching standard snap-on trim included

# Models Used:

(1) 170095

Door Sizes Used:

(45) 1700 1x1 Compartment

# DO NOT SCALE OFF DRAWING

| ELEVATION: 170095   MAILBOXES: 45                                                                                   |                         |                    |
|---------------------------------------------------------------------------------------------------------------------|-------------------------|--------------------|
| PROJECT NAME: 1700 Series Mailbox                                                                                   |                         | DRAWN BY: FLORENCE |
| 5935 Corporate Drive • Manhattan, KS 66503 www.florencemailboxes.com • 800.275.1747  A GIBRALTAR INDUSTRIES COMPANY | <b>DATE:</b> 01-15-2016 | P.O. NO:           |
|                                                                                                                     | SCALE: NONE             | QUOTE NO:          |
|                                                                                                                     | DRAWING NO. WEB-1932    | SHEET 1 OF 1       |