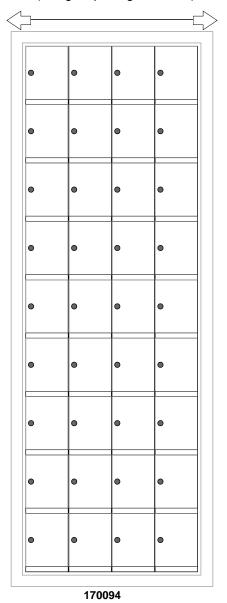

# **Configuration Details:**

1. Product Type: 1700 Horizontal

2. Installation: Rear-load, Recessed Mount

3. Finish: Anodized Aluminum

4. Locks: Standard Cam Lock, 2 keys

5. Door ld: tbd6. Rear Cover: tbd

Matching standard snap-on trim included

#### **Models Used:**

(1) 170094

(36) 1700 1x1 Compartment

**Door Sizes Used:** 