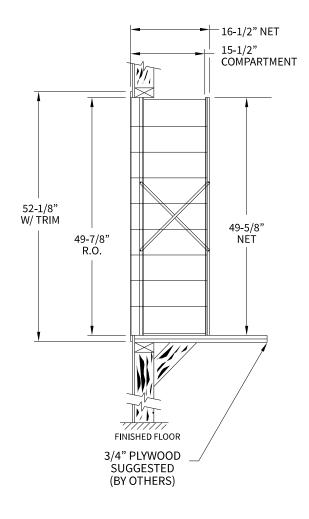

## 170094 Dimensions

Overall Width w/ Trim: 20-5/16" (Rough Opening: 18-1/16")

## Side View