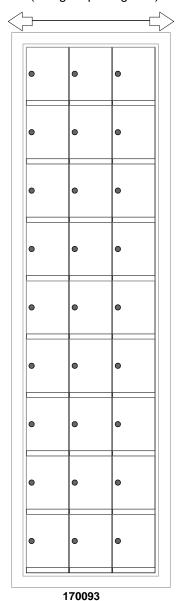

170093 Dimensions

Overall Width w/ Trim: 16-1/4" (Rough Opening: 14")

Matching standard snap-on trim included

**Models Used:** 

(1) 170093

**Door Sizes Used:** 

(27) 1700 1x1 Compartment

DO NOT SCALE OFF DRAWING

PROJECT NAME: 1700 Series Mailbox

PROJECT NAME: 1700 Series Mailbox