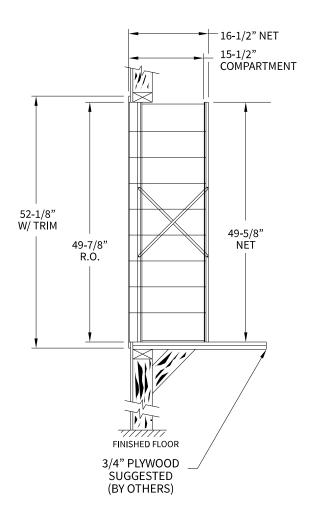

170093 Dimensions

Overall Width w/ Trim: 16-1/4" (Rough Opening: 14")

## Side View

**Configuration Details:** 

1. Product Type: 1700 Horizontal

2. Installation: Rear-load, Recessed Mount

3. Finish: Anodized Aluminum

4. Locks: Standard Cam Lock, 2 keys

5. Door ld: tbd6. Rear Cover: tbd