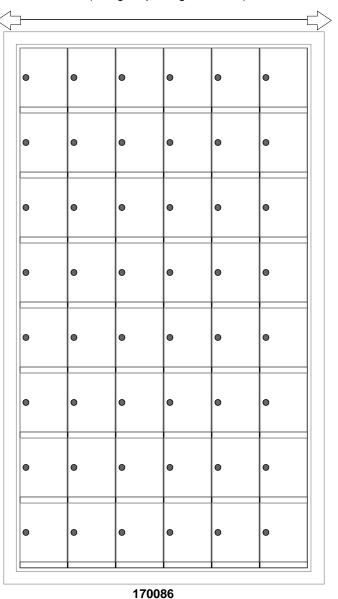

# 170086 Dimensions

Overall Width w/ Trim: 28-7/16" (Rough Opening: 26-3/16")



## Side View



# **Configuration Details:**

1. Product Type: 1700 Horizontal

2. Installation: Rear-load, Recessed Mount

3. Finish: Anodized Aluminum4. Locks: Standard Cam Lock, 2 keys

5. Door ld: tbd6. Rear Cover: tbd

Matching standard snap-on trim included

#### **Models Used:**

(1) 170086

Door Sizes Used:

(48) 1700 1x1 Compartment

## DO NOT SCALE OFF DRAWING

PROJECT NAME: 1700 Series Mailbox

PROJECT NAME: 1700 Series Mailbox

DRAWN BY: FLORENCE

DATE: 01-15-2016

P.O. NO:

SCALE: NONE

Www.florencemailboxes.com • 800.275.1747

A GIBRALTAR INDUSTRIES COMPANY

DRAWING NO. WEB-1932

SHEET 1 OF 1