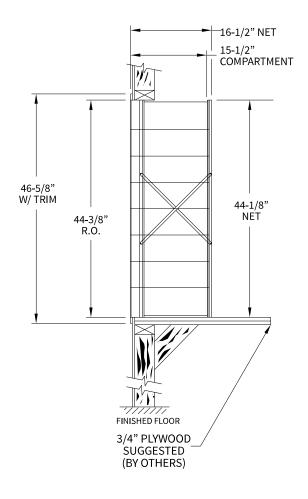

# 170086 Dimensions

Overall Width w/ Trim: 28-7/16" (Rough Opening: 26-3/16")

## Side View