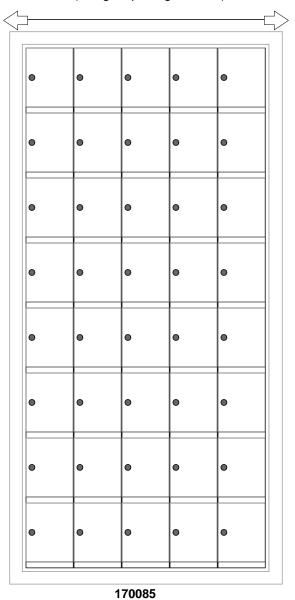

## Models Used:

(1) 170085

**Door Sizes Used:** 

(40) 1700 1x1 Compartment

## DO NOT SCALE OFF DRAWING

| ELEVATION: 170085   MAILBOXES: 40                                                                                   |                             |                   |
|---------------------------------------------------------------------------------------------------------------------|-----------------------------|-------------------|
|                                                                                                                     |                             |                   |
| PROJECT NAME: 1700 Series Mailbox                                                                                   |                             | RAWN BY: FLORENCE |
| 5935 Corporate Drive • Manhattan, KS 66503 www.florencemailboxes.com • 800.275.1747  A GIBRALTAR INDUSTRIES COMPANY | <b>DATE</b> : 01-15-2016    | P.O. NO:          |
|                                                                                                                     | SCALE: NONE                 | QUOTE NO:         |
|                                                                                                                     | <b>DRAWING NO.</b> WEB-1932 | SHEET 1 OF 1      |