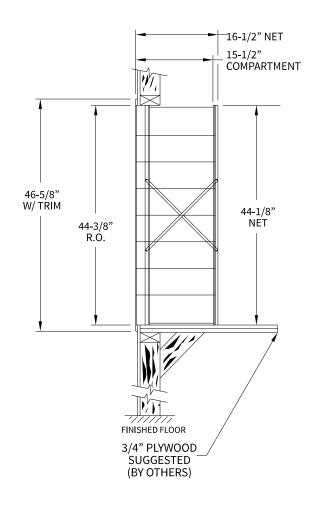

# 170085 Dimensions

Overall Width w/ Trim: 24-3/8" (Rough Opening: 22-1/8")

# Side View