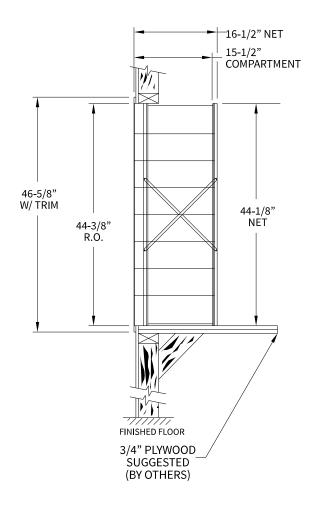

### 170084 Dimensions

Overall Width w/ Trim: 20-5/16" (Rough Opening: 18-1/16")

## **Side View**