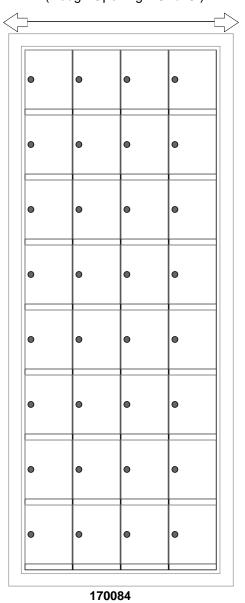

### **Models Used:**

(1) 170084

(32) 1700 1x1 Compartment

**Door Sizes Used:** 

### DO NOT SCALE OFF DRAWING

ELEVATION: 170084 | MAILBOXES: 32 |

PROJECT NAME: 1700 Series Mailbox

DRAWN BY: FLORENCE

FIORENCE manufacturing company

5935 Corporate Drive • Manhattan, KS 66503 www.florencemailboxes.com • 800.275.1747