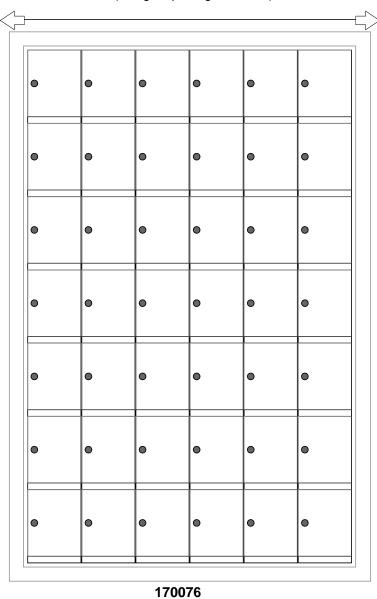

# **Configuration Details:**

1. Product Type: 1700 Horizontal

2. Installation: Rear-load, Recessed Mount

3. Finish: Anodized Aluminum4. Locks: Standard Cam Lock, 2 keys

5. Door ld: tbd6. Rear Cover: tbd

Matching standard snap-on trim included

## Models Used:

**Door Sizes Used:** 

(1) 170076

(42) 1700 1x1 Compartment

## DO NOT SCALE OFF DRAWING

| ELEVATION: 170076   MAILBOXES: 42                                                                                   |                             |                   |
|---------------------------------------------------------------------------------------------------------------------|-----------------------------|-------------------|
|                                                                                                                     |                             |                   |
| PROJECT NAME: 1700 Series Mailbox                                                                                   |                             | RAWN BY: FLORENCE |
| 5935 Corporate Drive • Manhattan, KS 66503 www.florencemailboxes.com • 800.275.1747  A GIBRALTAR INDUSTRIES COMPANY | <b>DATE</b> : 01-15-2016    | P.O. NO:          |
|                                                                                                                     | SCALE: NONE                 | QUOTE NO:         |
|                                                                                                                     | <b>DRAWING NO.</b> WEB-1932 | SHEET 1 OF 1      |