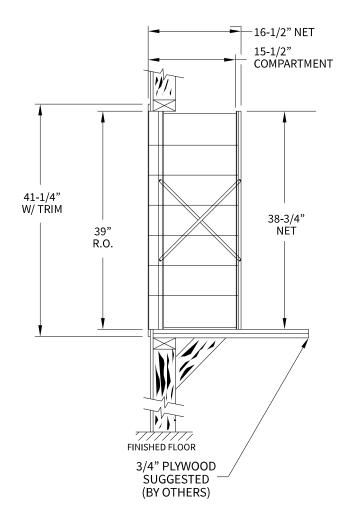

# 170076 Dimensions

Overall Width w/ Trim: 28-7/16" (Rough Opening: 26-3/16")

# Side View