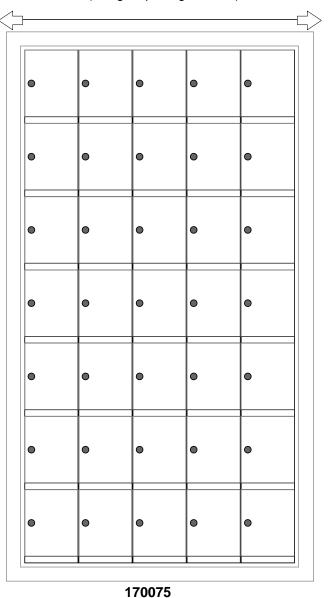

#### **Models Used:**

(1) 170075

**Door Sizes Used:** 

(35) 1700 1x1 Compartment

# **Configuration Details:**

**1. Product Type:** 1700 Horizontal

2. Installation: Rear-load, Recessed Mount

3. Finish: Anodized Aluminum

4. Locks: Standard Cam Lock, 2 keys

5. Door ld: tbd6. Rear Cover: tbd