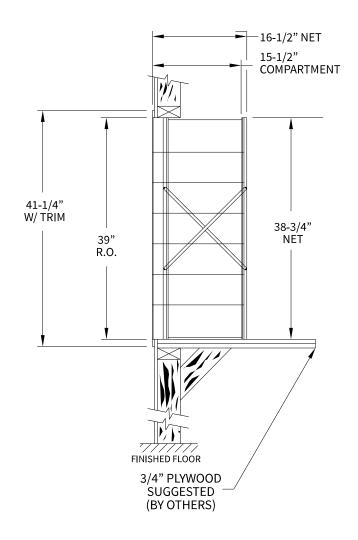

# 170075 Dimensions

Overall Width w/ Trim: 24-3/8" (Rough Opening: 22-1/8")

## Side View