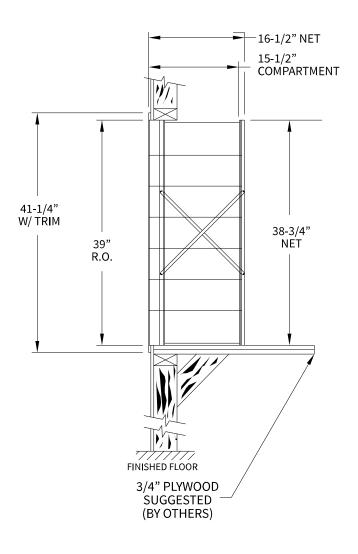

### 170074 Dimensions

Overall Width w/ Trim: 20-5/16" (Rough Opening: 18-1/16")

## Side View