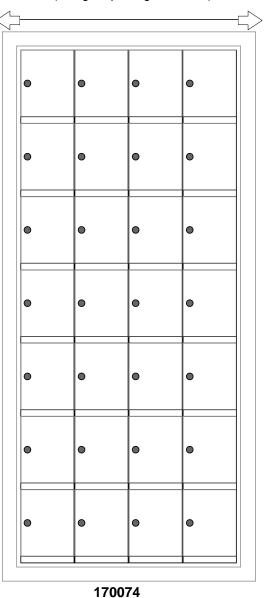

### 170074 Dimensions

Overall Width w/ Trim: 20-5/16" (Rough Opening: 18-1/16")

### **Models Used:**

(1) 170074

(28) 1700 1x1 Compartment

**Door Sizes Used:** 