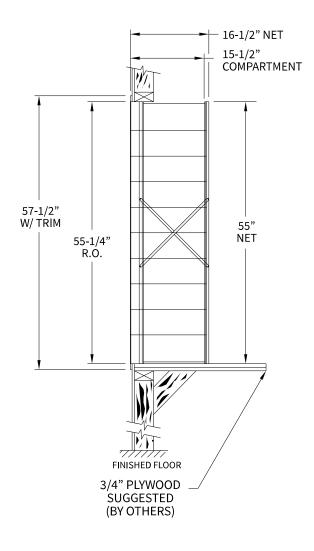

## 1700106 Dimensions

Overall Width w/ Trim: 28-7/16" (Rough Opening: 26-3/16")

# Side View