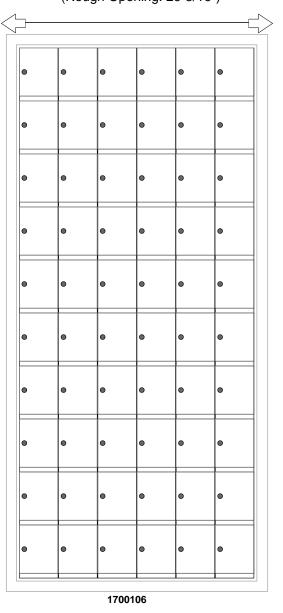

## 1700106 Dimensions

Overall Width w/ Trim: 28-7/16" (Rough Opening: 26-3/16")

## Models Used:

(1) 1700106

(60) 1700 1x1 Compartment

**Door Sizes Used:** 

## DO NOT SCALE OFF DRAWING

| ELEVATION: 1700106   MAILBOXES: 60         |                          |                       |
|--------------------------------------------|--------------------------|-----------------------|
| PROJECT NAME: 1700 Series Mailbox          |                          | DRAWN BY: FLORENCE    |
| PROJECT NAME. 1700 Series Mailbox          |                          | DRAWN BY. FLORENCE    |
| FIORENCE manufacturing company             | <b>DATE</b> : 01-15-2016 | P.O. NO:              |
| 5935 Corporate Drive • Manhattan, KS 66503 | SCALE: NONE              | QUOTE NO:             |
| A GIBRALTAR INDUSTRIES COMPANY             | DRAWING NO. WEB-1933     | 2 <b>SHEET</b> 1 OF 1 |