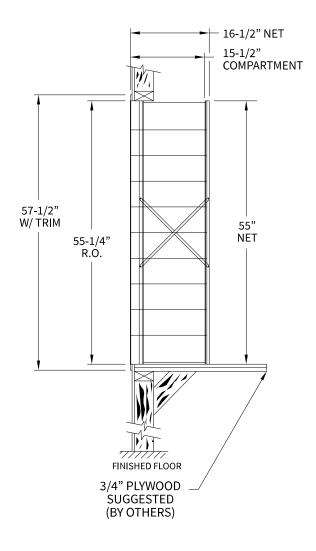

## Side View

# 1700105 Dimensions

Overall Width w/ Trim: 24-3/8" (Rough Opening: 22-1/8")