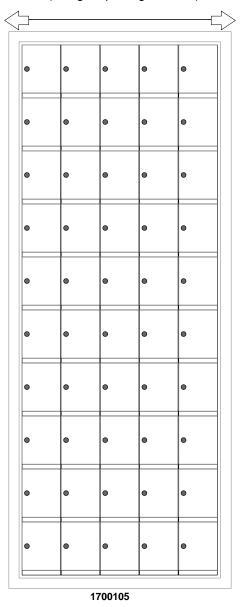

# 1700105 Dimensions

Overall Width w/ Trim: 24-3/8" (Rough Opening: 22-1/8")

# **Configuration Details:**

**1. Product Type:** 1700 Horizontal

2. Installation: Rear-load, Recessed Mount

3. Finish: Anodized Aluminum

4. Locks: Standard Cam Lock, 2 keys

5. Door ld: tbd6. Rear Cover: tbd

#### **Models Used:**

(1) 1700105

(50) 1700 1x1 Compartment

**Door Sizes Used:** 