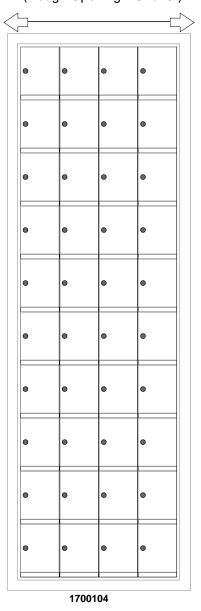

# **Configuration Details:**

**1. Product Type:** 1700 Horizontal

2. Installation: Rear-load, Recessed Mount

3. Finish: Anodized Aluminum

4. Locks: Standard Cam Lock, 2 keys

5. Door ld: tbd6. Rear Cover: tbd

#### **Models Used:**

(1) 1700104

(40) 1700 1x1 Compartment

**Door Sizes Used:** 