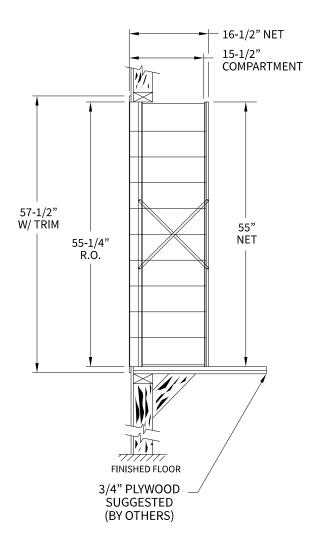

## 1700104 Dimensions

Overall Width w/ Trim: 20-5/16" (Rough Opening: 18-1/16")

## Side View