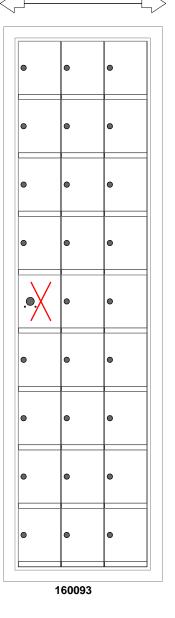

## Models Used:

(1) 160093

(26) 1600 1x1 Compartment (1) 1x1 Master

**Door Sizes Used:** 

` ,

## DO NOT SCALE OFF DRAWING

| ELEVATION: 160093   MAILBOXES: 26                                                                                  |                          |                    |
|--------------------------------------------------------------------------------------------------------------------|--------------------------|--------------------|
|                                                                                                                    |                          |                    |
| PROJECT NAME: 1600 Series Mailbox                                                                                  |                          | DRAWN BY: FLORENCE |
| 5935 Corporate Drive • Manhattan, KS 66503 www.florencemailboxes.com • 800.275.1747 A GIBRALTAR INDUSTRIES COMPANY | <b>DATE</b> : 01-15-2016 | P.O. NO:           |
|                                                                                                                    | SCALE: NONE              | QUOTE NO:          |
|                                                                                                                    | DRAWING NO. WEB-1932     | SHEET 1 OF 1       |