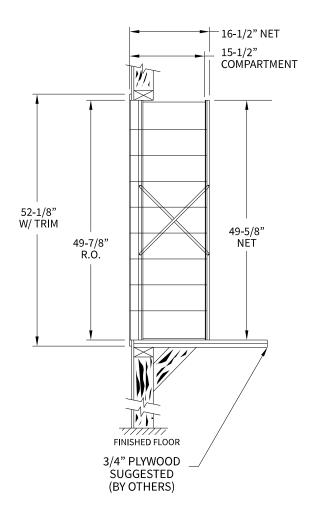

160093 Dimensions

Overall Width w/ Trim: 16-1/4"
(Rough Opening: 14")

## **Side View**