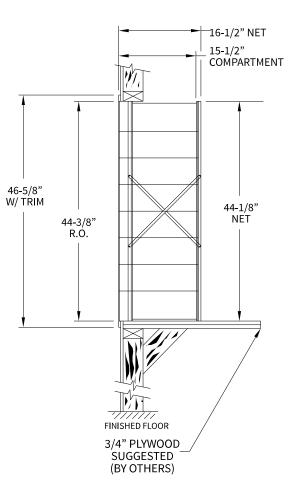

#### 160085 Dimensions

Overall Width w/ Trim: 24-3/8" (Rough Opening: 22-1/8") .**•**X 160085

## Side View

| ELEVATION: 160085   MAILBOXES: 39                                                                                        |                         |                    |
|--------------------------------------------------------------------------------------------------------------------------|-------------------------|--------------------|
| PROJECT NAME: 1600 Series Mailbox                                                                                        |                         | DRAWN BY: FLORENCE |
| 5935 Corporate Drive • Manhattan, KS 66503<br>www.florencemailboxes.com • 800.275.1747<br>A GIBRALTAR INDUSTRIES COMPANY | <b>DATE:</b> 01-15-2016 | P.O. NO:           |
|                                                                                                                          | SCALE: NONE             | QUOTE NO:          |
|                                                                                                                          | DRAWING NO. WEB-193     | 2 SHEET 1 OF 1     |