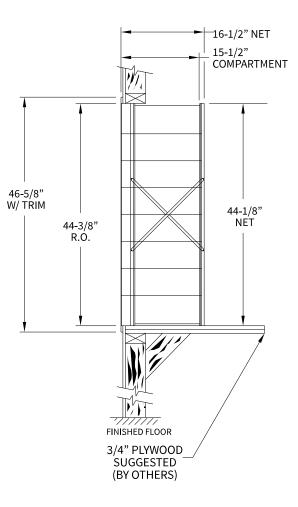

# 160084 Dimensions

Overall Width w/ Trim: 20-5/16" (Rough Opening: 18-1/16")



# **Configuration Details:**

- 1. Product Type: 1600 Horizontal
- 2. Installation: Front-load, Recessed Mount
- 3. Finish: Anodized Aluminum
- 4. Locks: Standard Cam Lock, 2 keys
- 5. Door Id: tbd

Matching standard snap-on trim included

# Models Used:

(1) 160084

#### DO NOT SCALE OFF DRAWING

# **Door Sizes Used:**

(31) 1600 1x1 Compartment (1) 1x1 Master

# ELEVATION: 160084 | MAILBOXES: 31 PROJECT NAME: 1600 Series Mailbox FIORENCE manufacturing company 5935 Corporate Drive • Manhattan, KS 66503 www.florencemailboxes.com • 800.275.1747

A GIBRALTAR INDUSTRIES COMPANY 🔊





| 1                       |                    |
|-------------------------|--------------------|
|                         | DRAWN BY: FLORENCE |
| <b>DATE:</b> 01-15-2016 | P.O. NO:           |
| SCALE: NONE             | QUOTE NO:          |
| DRAWING NO. WEB-1932    | 2 SHEET 1 OF 1     |