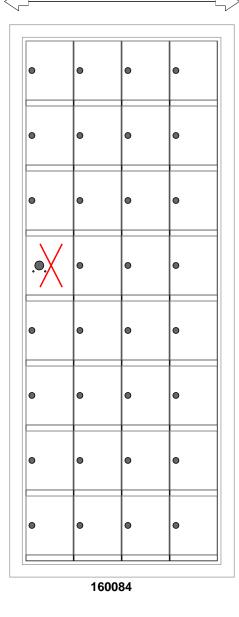

# Models Used:

(1) 160084

# **Door Sizes Used:**

(31) 1600 1x1 Compartment (1) 1x1 Master

# ELEVATION: 160084 | MAILBOXES: 31 PROJECT NAME: 1600 Series Mailbox FIORENCE manufacturing company 5935 Corporate Drive • Manhattan, KS 66503 www.florencemailboxes.com • 800.275.1747

A GIBRALTAR INDUSTRIES COMPANY 🔊