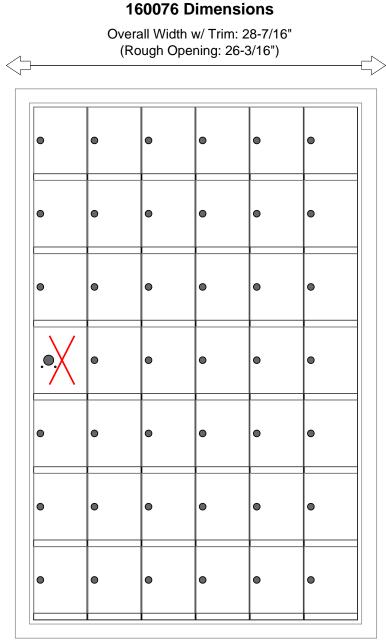

160076

## **Configuration Details:**

- 1. Product Type: 1600 Horizontal
- 2. Installation: Front-load, Recessed Mount
- 3. Finish: Anodized Aluminum
- 4. Locks: Standard Cam Lock, 2 keys
- 5. Door Id: tbd

Matching standard snap-on trim included

#### **Door Sizes Used:**

(41) 1600 1x1 Compartment (1) 1x1 Master

# ELEVATION: 160076 | MAILBOXES: 41

**PROJECT NAME:** 1600 Series Mailbox

| 1                    |   |              |
|----------------------|---|--------------|
| DRAWN BY: FLORENCE   |   |              |
| DATE: 01-15-2016     |   | P.O. NO:     |
| SCALE: NONE          |   | QUOTE NO:    |
| DRAWING NO. WEB-1932 | 2 | SHEET 1 OF 1 |