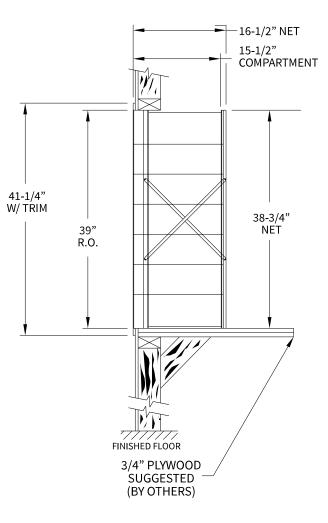

160076

## **Configuration Details:**

- 1. Product Type: 1600 Horizontal
- 2. Installation: Front-load, Recessed Mount
- 3. Finish: Anodized Aluminum
- 4. Locks: Standard Cam Lock, 2 keys
- 5. Door Id: tbd

Matching standard snap-on trim included

#### **Door Sizes Used:**

(41) 1600 1x1 Compartment (1) 1x1 Master

# ELEVATION: 160076 | MAILBOXES: 41

**PROJECT NAME:** 1600 Series Mailbox

| 1                    |   |              |
|----------------------|---|--------------|
| DRAWN BY: FLORENCE   |   |              |
| DATE: 01-15-2016     |   | P.O. NO:     |
| SCALE: NONE          |   | QUOTE NO:    |
| DRAWING NO. WEB-1932 | 2 | SHEET 1 OF 1 |