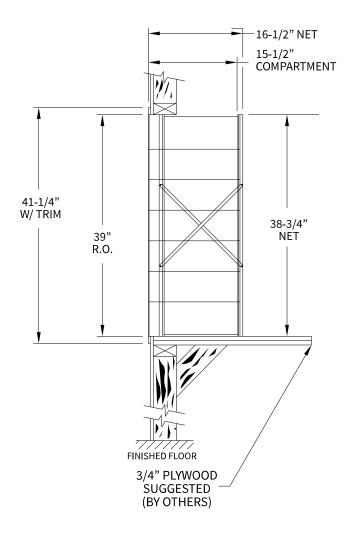

# 160075 Dimensions

Overall Width w/ Trim: 24-3/8" (Rough Opening: 22-1/8")

# Side View