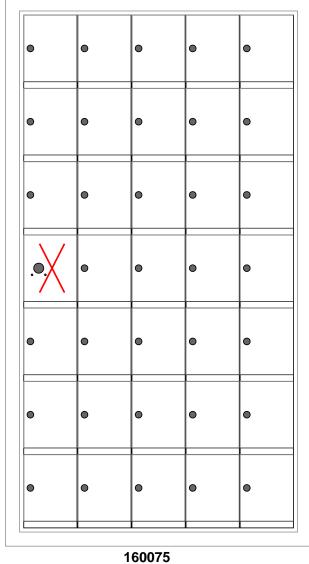

## Models Used:

(1) 160075

(34) 1600 1x1 Compartment

**Door Sizes Used:** 

(1) 1x1 Master

## DO NOT SCALE OFF DRAWING

| ELEVATION: 160075   MAILBOXES: 34                                                                                   |                          |                       |
|---------------------------------------------------------------------------------------------------------------------|--------------------------|-----------------------|
|                                                                                                                     |                          |                       |
| PROJECT NAME: 1600 Series Mailbox                                                                                   |                          | DRAWN BY: FLORENCE    |
| 5935 Corporate Drive • Manhattan, KS 66503 www.florencemailboxes.com • 800.275.1747  A GIBRALTAR INDUSTRIES COMPANY | <b>DATE</b> : 01-15-2016 | P.O. NO:              |
|                                                                                                                     | SCALE: NONE              | QUOTE NO:             |
|                                                                                                                     | DRAWING NO. WEB-1932     | 2 <b>SHEET</b> 1 OF 1 |