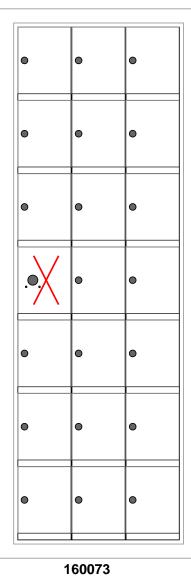

#### Models Used:

(1) 160073

### Door Sizes Used:

(20) 1600 1x1 Compartment (1) 1x1 Master

41-1/4" W/ TRIM