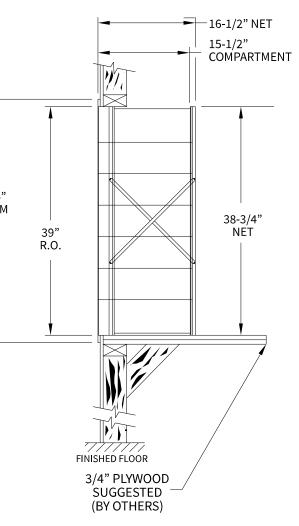

### 160073 Dimensions

Overall Width w/ Trim: 16-1/4" (Rough Opening: 14")



## **Configuration Details:**

- 1. Product Type: 1600 Horizontal
- 2. Installation: Front-load, Recessed Mount
- 3. Finish: Anodized Aluminum
- 4. Locks: Standard Cam Lock, 2 keys
- 5. Door Id: tbd

Matching standard snap-on trim included

#### Models Used:

(1) 160073

## DO NOT SCALE OFF DRAWING

### Door Sizes Used:

(20) 1600 1x1 Compartment (1) 1x1 Master

41-1/4" W/ TRIM



# Side View



| ELEVATION: 160073   MAILBOXES: 2                                                                                          | 0                    |                    |
|---------------------------------------------------------------------------------------------------------------------------|----------------------|--------------------|
| PROJECT NAME: 1600 Series Mailbox                                                                                         |                      | DRAWN BY: FLORENCE |
| 5935 Corporate Drive • Manhattan, KS 66503<br>www.florencemailboxes.com • 800.275.1747<br>A GIBRALITAR INDUSTRIES COMPANY | DATE: 01-15-2016     | P.O. NO:           |
|