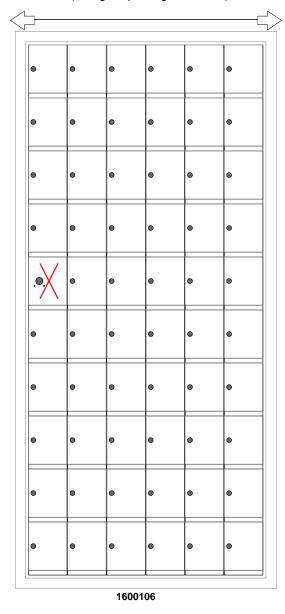

# Models Used:

(1) 1600106

## **Door Sizes Used:**

(59) 1600 1x1 Compartment (1) 1x1 Master

# ELEVATION: 1600106 MAILBOXES: 59 PROJECT NAME: 1600 Series Mailbox FIGRENCE manufacturing company FORE Company

5935 Corporate Drive • Manhattan, KS 66503 www.florencemailboxes.com • 800.275.1747 A GIBRALTAR INDUSTRIES COMPANY