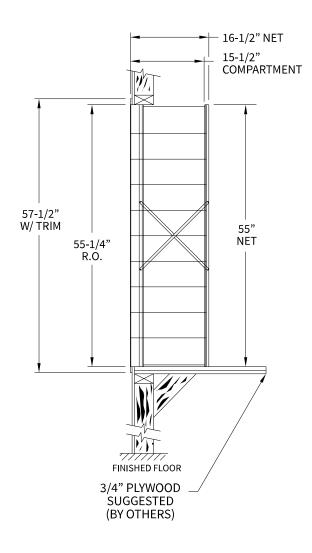

## 1600106 Dimensions

Overall Width w/ Trim: 28-7/16" (Rough Opening: 26-3/16")