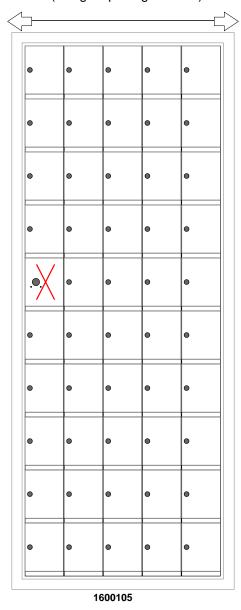

## Models Used:

(1) 1600105

## Door Sizes Used:

(49) 1600 1x1 Compartment (1) 1x1 Master

# ELEVATION: 1600105 | MAILBOXES: 4 PROJECT NAME: 1600 Series Mailbox FIORENCE manufacturing company 5935 Corporate Drive • Manhattan, KS 66503

5935 Corporate Drive • Manhattan, KS 66503 www.florencemailboxes.com • 800.275.1747 A GIBRALTAR INDUSTRIES COMPANY