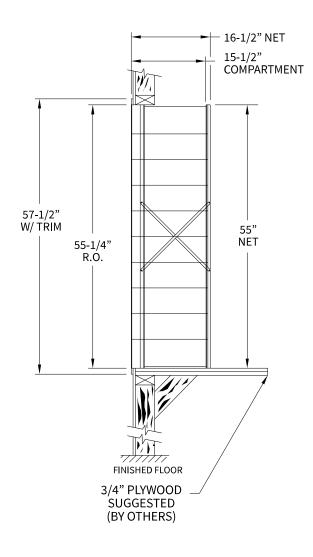

#### 1600105 Dimensions

Overall Width w/ Trim: 24-3/8" (Rough Opening: 22-1/8")