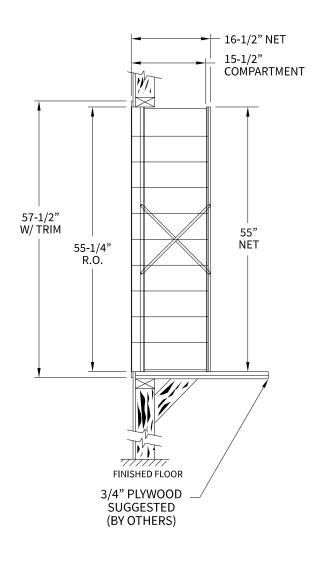

### 1600104 Dimensions

Overall Width w/ Trim: 20-5/16" (Rough Opening: 18-1/16")