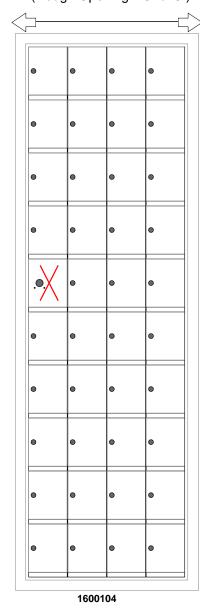

### Models Used:

(1) 1600104

## Door Sizes Used:

(39) 1600 1x1 Compartment (1) 1x1 Master

# ELEVATION: 1600104 | MAILBOXES: 3 PROJECT NAME: 1600 Series Mailbox FLORENCE

| 39                  |    |                  |
|---------------------|----|------------------|
|                     | DR | AWN BY: FLORENCE |
| DATE: 01-15-2016    |    | P.O. NO:         |
| SCALE: NONE         |    | QUOTE NO:        |
| DRAWING NO. WEB-193 | 2  | SHEET 1 OF 1     |