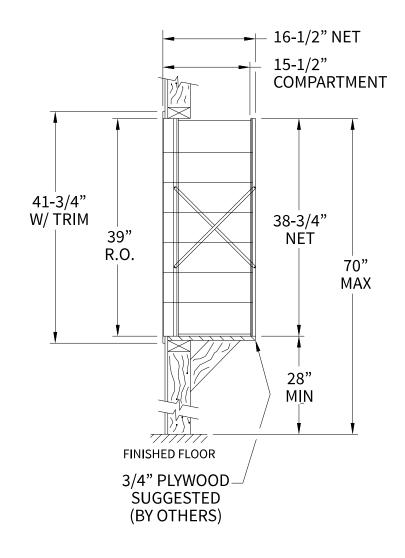

## 140075PL Dimensions

Overall Width w/ Trim: 36-1/8" (Rough Opening: 33-7/8")

## Side View