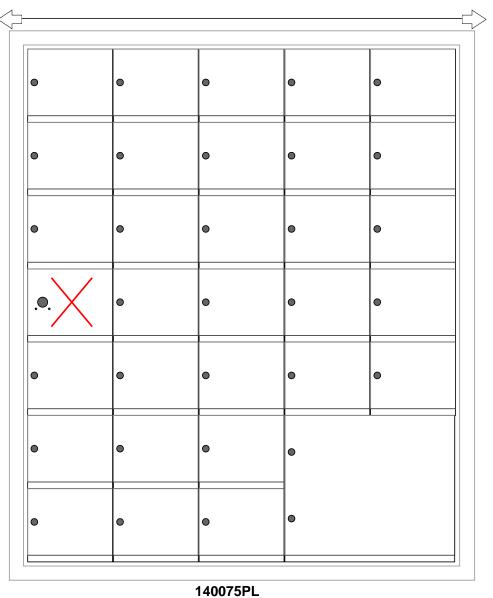

# **Configuration Details:**

1. Product Type: 1400 Horizontal

2. Installation: Front-load, Recessed Mount

3. Finish: Anodized Aluminum4. Locks: Standard Cam Lock, 2 keys

5. Door ld: tbd6. Master Door: tbd

#### **Models Used:**

(1) 140075PL

#### **Door Sizes Used:**

(30) 1400 1x1 Compartment

(1) 1x1 Master

(1) 1404 2x2 Parcel

| ELEVATION: 140075PL   MAILBOXES: 30   PARCELS: 1                                    |                          |                    |
|-------------------------------------------------------------------------------------|--------------------------|--------------------|
| PROJECT NAME: 1400 Series Mailbox                                                   |                          | DRAWN BY: FLORENCE |
| FIORENCE manufacturing company                                                      | <b>DATE</b> : 01-15-2016 | P.O. NO:           |
| 5935 Corporate Drive • Manhattan, KS 66503 www.florencemailboxes.com • 800.275.1747 | SCALE: NONE              | QUOTE NO:          |
| A GIBRALTAR INDUSTRIES COMPANY                                                      | DRAWING NO. WEB-193-     | 4 SHEET 1 OF 1     |