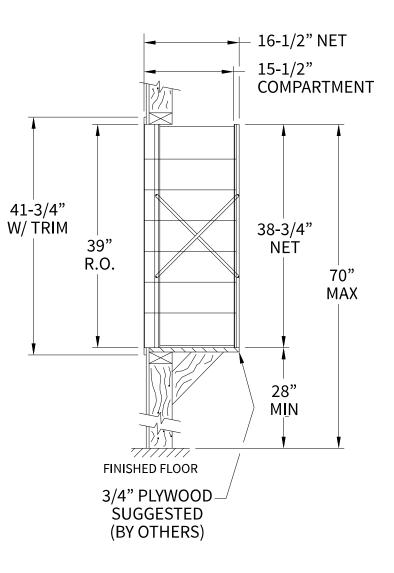

## 140074PL Dimensions

Overall Width w/ Trim: 29-3/4" (Rough Opening: 27-1/2")

**Configuration Details:** ELEVATION: 140074PL | MAILBOXES: Models Used: **Door Sizes Used:** 1. Product Type: 1400 Horizontal (4) 1404 2x2 Parcel (1) 140074PL 2. Installation: Front-load, Recessed Mount **PROJECT NAME:** 1400 Series Mailbox (2) 1406 2x3 Parcel 3. Finish: Anodized Aluminum CE 4. Locks: Standard Cam Lock, 2 keys DO NOT SCALE OFF DRAWING manufacturing company 5. Door Id: tbd 6. Master Door: tbd 5935 Corporate Drive • Manhattan, KS 66503 www.florencemailboxes.com • 800.275.1747 Matching standard snap-on trim included A GIBRALTAR INDUSTRIES COMPANY