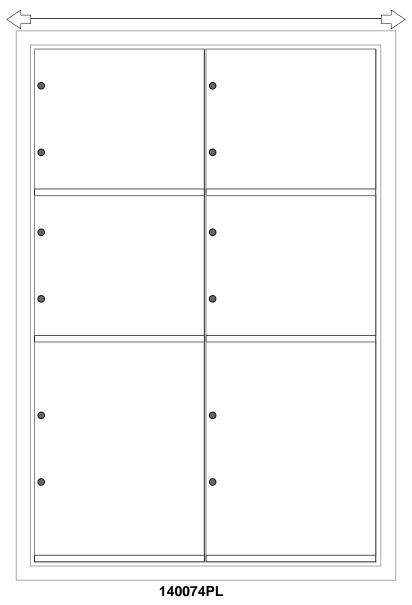

## 140074PL Dimensions

Overall Width w/ Trim: 29-3/4" (Rough Opening: 27-1/2")

**Configuration Details:** ELEVATION: 140074PL | MAILBOXES: Models Used: **Door Sizes Used:** 1. Product Type: 1400 Horizontal (4) 1404 2x2 Parcel (1) 140074PL 2. Installation: Front-load, Recessed Mount **PROJECT NAME:** 1400 Series Mailbox (2) 1406 2x3 Parcel 3. Finish: Anodized Aluminum CE 4. Locks: Standard Cam Lock, 2 keys DO NOT SCALE OFF DRAWING manufacturing company 5. Door Id: tbd 6. Master Door: tbd 5935 Corporate Drive • Manhattan, KS 66503 www.florencemailboxes.com • 800.275.1747 Matching standard snap-on trim included A GIBRALTAR INDUSTRIES COMPANY

| : 0   <b>PARCELS</b> : 6 |                    |
|--------------------------|--------------------|
|                          | DRAWN BY: FLORENCE |
| DATE: 01-15-2016         | P.O. NO:           |
| SCALE: NONE              | QUOTE NO:          |
| DRAWING NO. WEB-1934     | SHEET 1 OF 1       |