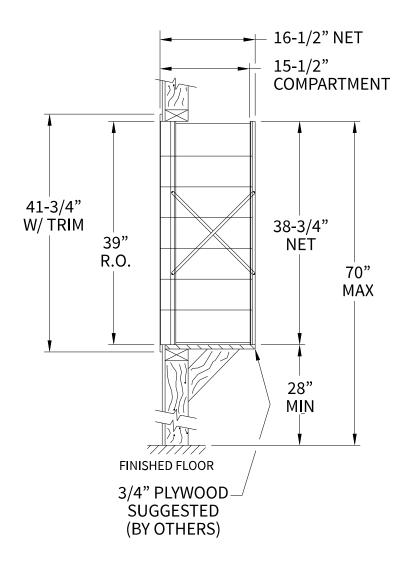

## 140074D Dimensions

Overall Width w/ Trim: 29-3/4" (Rough Opening: 27-1/2")

# Side View