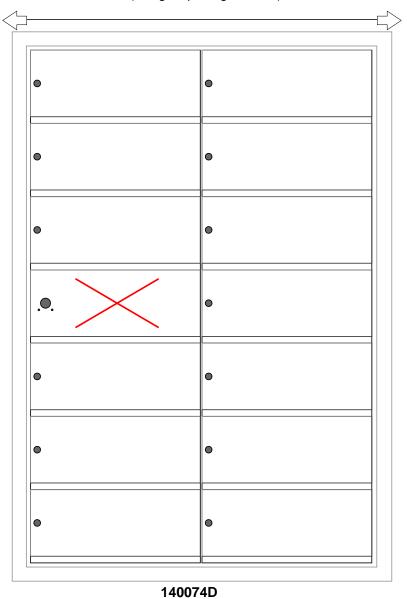

### **Models Used:**

(1) 140074D

### (1) 1x2 Master

**Door Sizes Used:** 

(13) 1403 1x2 Compartment

## DO NOT SCALE OFF DRAWING

| ELEVATION: 140074D   MAILBOXES: 13                                                                                 |                         |                    |
|--------------------------------------------------------------------------------------------------------------------|-------------------------|--------------------|
| PROJECT NAME: 1400 Series Mailbox                                                                                  |                         | DRAWN BY: FLORENCE |
| 5935 Corporate Drive • Manhattan, KS 66503 www.florencemailboxes.com • 800.275.1747 A GIBRALTAR INDUSTRIES COMPANY | <b>DATE:</b> 01-15-2016 | P.O. NO:           |
|                                                                                                                    | SCALE: NONE             | QUOTE NO:          |
|                                                                                                                    | DRAWING NO. WEB-1934    | SHEET 1 OF 1       |