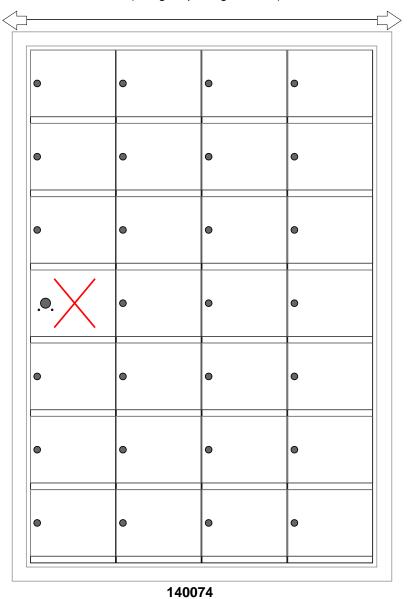

# **Configuration Details:**

1. Product Type: 1400 Horizontal

2. Installation: Front-load, Recessed Mount

3. Finish: Anodized Aluminum4. Locks: Standard Cam Lock, 2 keys

5. Door ld: tbd6. Master Door: tbd

### **Models Used:**

(1) 140074

(27) 1400 1x1 Compartment

**Door Sizes Used:** 

(1) 1x1 Master

### DO NOT SCALE OFF DRAWING

| ELEVATION: 140074   MAILBOXES: 27 |                               |
|-----------------------------------|-------------------------------|
| T <sub>r</sub>                    | DRAWN BY: FLORENCE            |
| <b>DATE:</b> 01-15-2016           | P.O. NO:                      |
| SCALE: NONE                       | QUOTE NO:                     |
| DRAWING NO. WEB-1933              | SHEET 1 OF 1                  |
|                                   | DATE: 01-15-2016  SCALE: NONE |