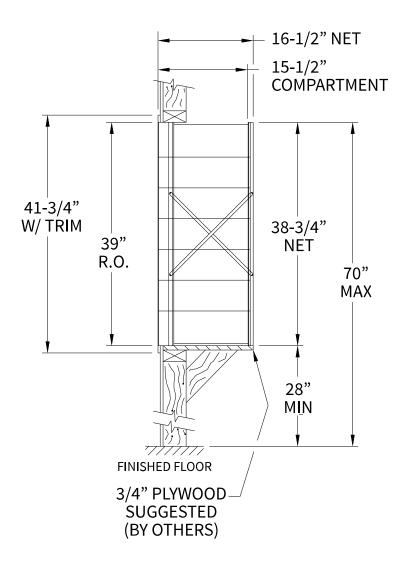

# 140074 Dimensions

Overall Width w/ Trim: 29-3/4" (Rough Opening: 27-1/2")

# Side View