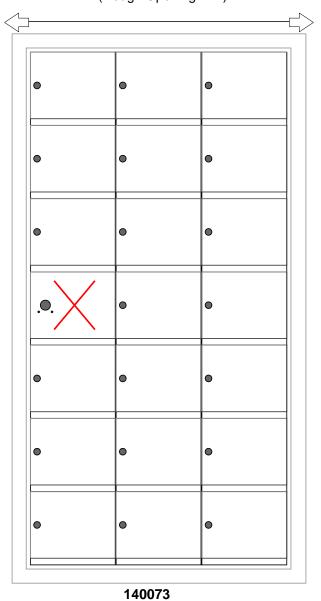

# **Configuration Details:**

1. Product Type: 1400 Horizontal

2. Installation: Front-load, Recessed Mount3. Finish: Anodized Aluminum

4. Locks: Standard Cam Lock, 2 keys

5. Door ld: tbd6. Master Door: tbd

### **Models Used:**

(1) 140073

(20) 1400 1x1 Compartment

**Door Sizes Used:** 

(1) 1x1 Master