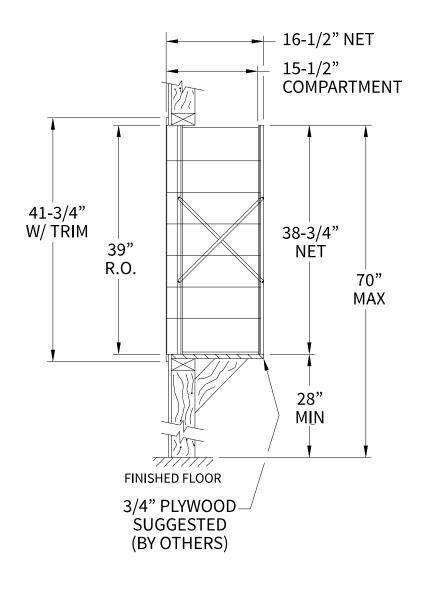

# 140073 Dimensions

Overall Width w/ Trim: 23-1/4" (Rough Opening: 21")

# **Side View**