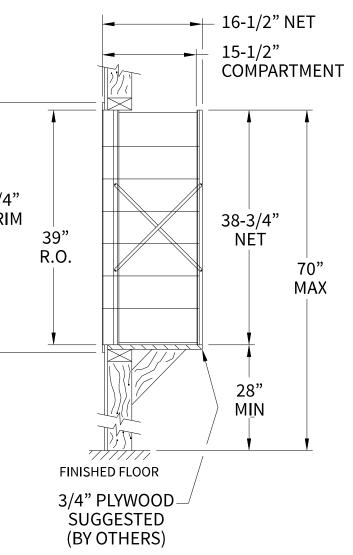

## 140072 Dimensions

Overall Width w/ Trim: 16-7/8" (Rough Opening: 14-5/8")

| Configuration Details:                                                                                        | nfiguration Details: Models Used: Door Sizes Used: ELEVATION: 140 |                                             | ELEVATION: 140072   MAILBOXES: 13                                                      | TION: 140072   MAILBOXES: 13              |  |
|---------------------------------------------------------------------------------------------------------------|-------------------------------------------------------------------|---------------------------------------------|----------------------------------------------------------------------------------------|-------------------------------------------|--|
| <ol> <li>Product Type: 1400 Horizontal</li> <li>Installation: Front-load, Recessed Mount</li> </ol>           | (1) 140072                                                        | (13) 1400 1x1 Compartment<br>(1) 1x1 Master | PROJECT NAME: 1400 Series Mailbox                                                      | DRAWN BY: FLORENCE                        |  |
| <ol> <li>Finish: Anodized Aluminum</li> <li>Locks: Standard Cam Lock, 2 keys</li> <li>Door Id: tbd</li> </ol> | DO NOT SCALE OFF DRAWING                                          |                                             | FLORENCE DATE: 0'                                                                      | I-15-2016 <b>P.O. NO:</b>                 |  |
| 6. Master Door: tbd                                                                                           |                                                                   |                                             | 5935 Corporate Drive • Manhattan, KS 66503<br>www.florencemailboxes.com • 800.275.1747 | NONE QUOTE NO:                            |  |
| Matching standard snap-on trim included                                                                       |                                                                   |                                             |                                                                                        | <b>G NO.</b> WEB-1933 <b>SHEET</b> 1 OF 1 |  |

| 41-3/4" W/ TRIM

## Side View