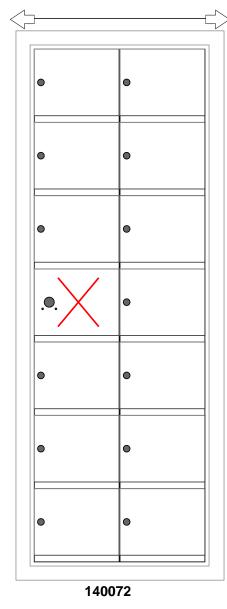

## 140072 Dimensions

Overall Width w/ Trim: 16-7/8" (Rough Opening: 14-5/8")

| Configuration Details:                                                                                        | nfiguration Details: Models Used: Door Sizes Used: ELEVATION: 140 |                                             | ELEVATION: 140072   MAILBOXES: 13                                                      | TION: 140072   MAILBOXES: 13              |  |
|---------------------------------------------------------------------------------------------------------------|-------------------------------------------------------------------|---------------------------------------------|----------------------------------------------------------------------------------------|-------------------------------------------|--|
| <ol> <li>Product Type: 1400 Horizontal</li> <li>Installation: Front-load, Recessed Mount</li> </ol>           | (1) 140072                                                        | (13) 1400 1x1 Compartment<br>(1) 1x1 Master | PROJECT NAME: 1400 Series Mailbox                                                      | DRAWN BY: FLORENCE                        |  |
| <ol> <li>Finish: Anodized Aluminum</li> <li>Locks: Standard Cam Lock, 2 keys</li> <li>Door Id: tbd</li> </ol> | DO NOT SCALE OFF DRAWING                                          |                                             | FLORENCE DATE: 0'                                                                      | I-15-2016 <b>P.O. NO:</b>                 |  |
| 6. Master Door: tbd                                                                                           |                                                                   |                                             | 5935 Corporate Drive • Manhattan, KS 66503<br>www.florencemailboxes.com • 800.275.1747 | NONE QUOTE NO:                            |  |
| Matching standard snap-on trim included                                                                       |                                                                   |                                             |                                                                                        | <b>G NO.</b> WEB-1933 <b>SHEET</b> 1 OF 1 |  |