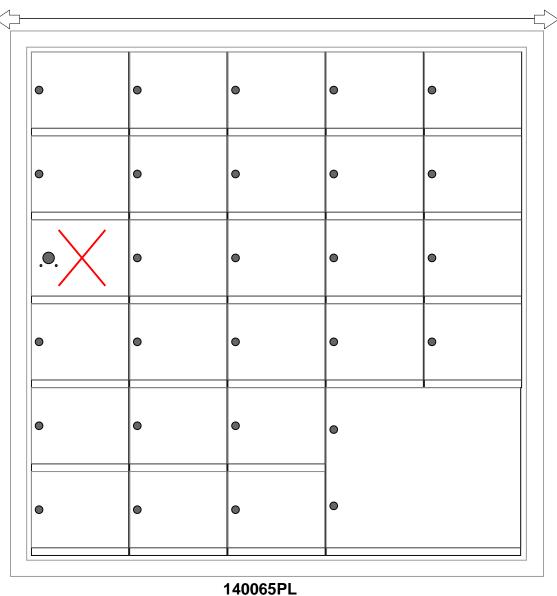

#### **Models Used:**

(1) 140065PL

DO NOT SCALE OFF DRAWING

#### **Door Sizes Used:**

(25) 1400 1x1 Compartment (1) 1x1 Master

(1) 1404 2x2 Parcel

| ELEVATION: 140065PL   MAILBOXES: 25   PARCELS: 1                                    |                         |                    |
|-------------------------------------------------------------------------------------|-------------------------|--------------------|
| PROJECT NAME: 1400 Series Mailbox                                                   |                         | DRAWN BY: FLORENCE |
| FIORENCE manufacturing company                                                      | <b>DATE:</b> 01-15-2016 | P.O. NO:           |
| 5935 Corporate Drive • Manhattan, KS 66503 www.florencemailboxes.com • 800.275.1747 | SCALE: NONE             | QUOTE NO:          |
| A GIBRALTAR INDUSTRIES COMPANY                                                      | DRAWING NO. WEB-1933    | 3 SHEET 1 OF 1     |