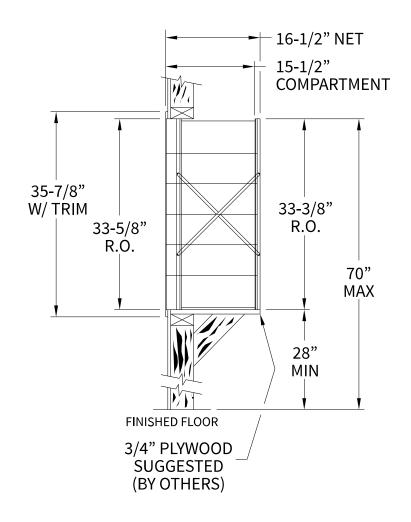

### 140065PL Dimensions

Overall Width w/ Trim: 36-1/8" (Rough Opening: 33-7/8")

# Side View