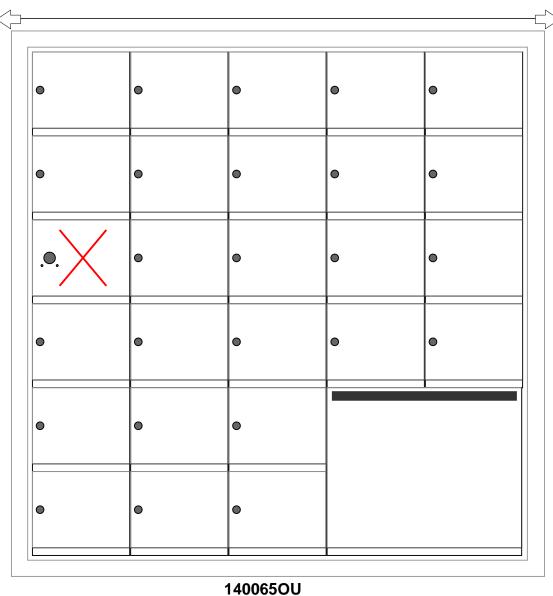

# **Configuration Details:**

1. Product Type: 1400 Horizontal

2. Installation: Front-load, Recessed Mount

3. Finish: Anodized Aluminum4. Locks: Standard Cam Lock, 2 keys

5. Door ld: tbd6. Master Door: tbd

### **Models Used:**

(1) 140065OU

DO NOT SCALE OFF DRAWING

### **Door Sizes Used:**

(25) 1400 1x1 Compartment

(1) 1x1 Master

(1) 1404 2x2 Collection

# PROJECT NAME: 1400 Series Mailbox FIORENCE manufacturing company 5935 Corporate Drive • Manhattan, KS 66503 www.florencemailboxes.com • 800.275.1747 A GIBRALTAR INDUSTRIES COMPANY

ELEVATION: 140065OU | MAILBOXES: 25 | COLLECTION: 1 |