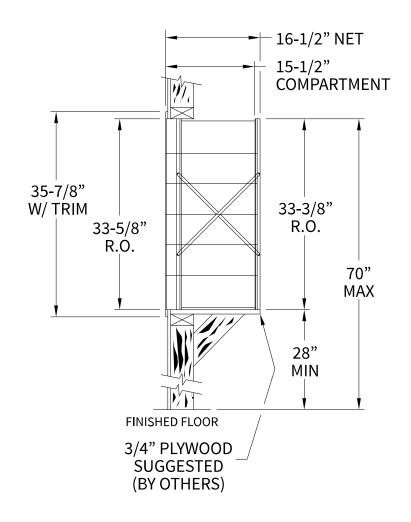

## 140065OU Dimensions

Overall Width w/ Trim: 36-1/8" (Rough Opening: 33-7/8")

# Side View