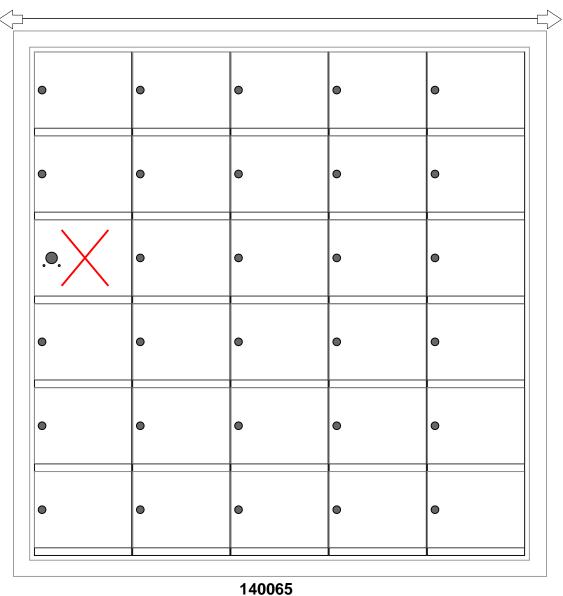

## 140065 Dimensions

Overall Width w/ Trim: 36-1/8" (Rough Opening: 33-7/8")

## **Configuration Details:**

1. Product Type: 1400 Horizontal

2. Installation: Front-load, Recessed Mount

3. Finish: Anodized Aluminum4. Locks: Standard Cam Lock, 2 keys

5. Door ld: tbd6. Master Door: tbd

#### **Models Used:**

(1) 140065

### **Door Sizes Used:**

(29) 1400 1x1 Compartment (1) 1x1 Master

# DO NOT SCALE OFF DRAWING

| ELEVATION: 140065   MAILBOXES: 29                                                                                   |                          |                       |
|---------------------------------------------------------------------------------------------------------------------|--------------------------|-----------------------|
| PROJECT NAME: 1400 Series Mailbox                                                                                   |                          | DRAWN BY: FLORENCE    |
| 5935 Corporate Drive • Manhattan, KS 66503 www.florencemailboxes.com • 800.275.1747  A GIBRALTAR INDUSTRIES COMPANY | <b>DATE</b> : 01-15-2016 | P.O. NO:              |
|                                                                                                                     | SCALE: NONE              | QUOTE NO:             |
|                                                                                                                     | DRAWING NO. WEB-193      | 3 <b>SHEET</b> 1 OF 1 |