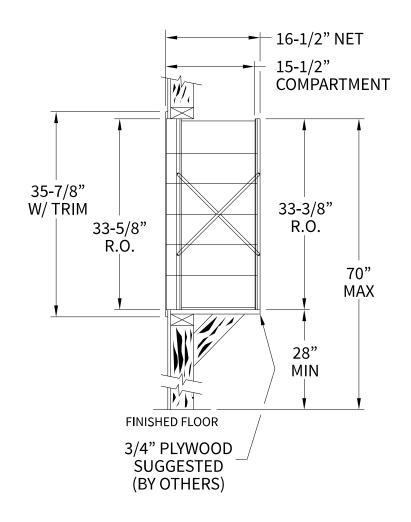

## 140065 Dimensions

Overall Width w/ Trim: 36-1/8" (Rough Opening: 33-7/8")

## **Side View**

Matching standard snap-on trim included