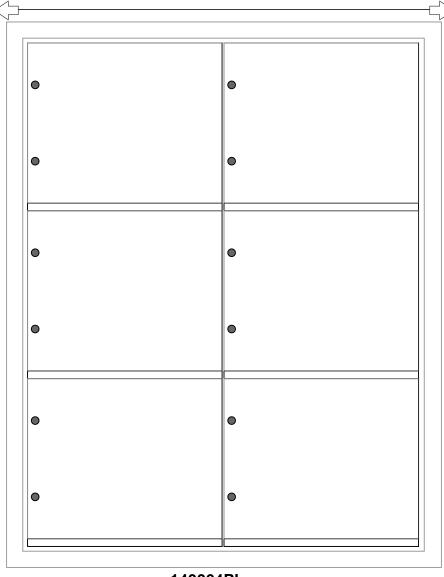

## 140064PL Dimensions

Overall Width w/ Trim: 29-3/4" (Rough Opening: 27-1/2")

140064PL

| Configuration Details:                                                                                                                                                                                 | Models Used:             | Door Sizes Used:    | ELEVATION: 140064PL   MAILBOXES: 0   PARCELS: 6                                        |                     |
|--------------------------------------------------------------------------------------------------------------------------------------------------------------------------------------------------------|--------------------------|---------------------|----------------------------------------------------------------------------------------|---------------------|
| <ol> <li>Product Type: 1400 Horizontal</li> <li>Installation: Front-load, Recessed Mount</li> <li>Finish: Anodized Aluminum</li> <li>Locks: Standard Cam Lock, 2 keys</li> <li>Door Id: tbd</li> </ol> | (1) 140064PL             | (6) 1404 2x2 Parcel | PROJECT NAME: 1400 Series Mailbox                                                      | DRAWN BY: FLORENCE  |
|                                                                                                                                                                                                        | DO NOT SCALE OFF DRAWING |                     | <b>DATE:</b> 01-15-2016                                                                | P.O. NO:            |
| 6. Master Door: tbd                                                                                                                                                                                    |                          |                     | 5935 Corporate Drive • Manhattan, KS 66503<br>www.florencemailboxes.com • 800.275.1747 | QUOTE NO:           |
| Matching standard snap-on trim included                                                                                                                                                                |                          |                     | A GIBRALTAR INDUSTRIES COMPANY                                                         | B-1933 SHEET 1 OF 1 |
|                                                                                                                                                                                                        |                          |                     |                                                                                        |                     |