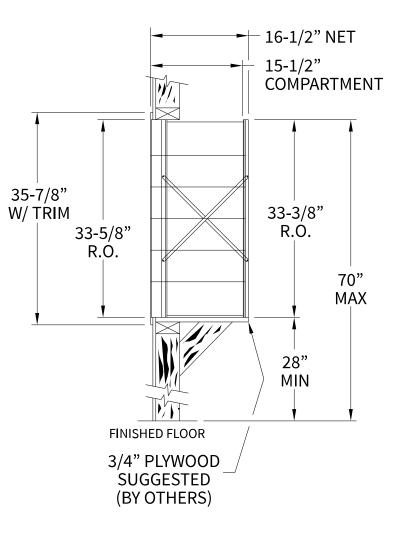

orencemailboxes.com • 800.275.1747 | QUOTE NO:           |
| Matching standard snap-on trim included                                                                                                                                                                |                          |                     | A GIBRALTAR INDUSTRIES COMPANY                                                         | B-1933 SHEET 1 OF 1 |
|                                                                                                                                                                                                        |                          |                     |                                                                                        |                     |

## Side View