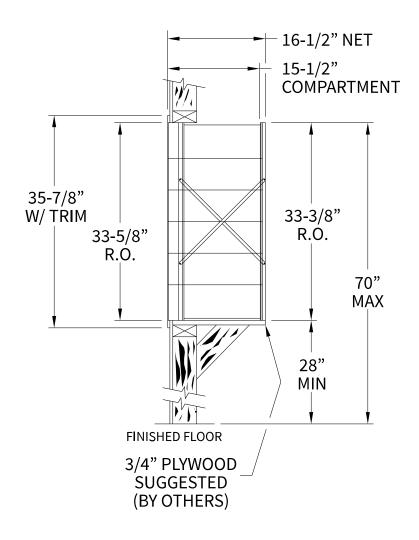

# 140064D Dimensions

Overall Width w/ Trim: 29-3/4" (Rough Opening: 27-1/2")

# Side View