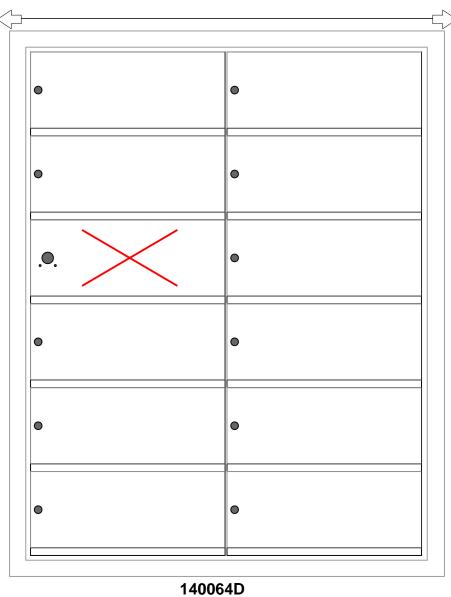

## **Models Used:**

(1) 140064D

## (1) 1x2 Master

**Door Sizes Used:** 

(11) 1403 1x2 Compartment

DO NOT SCALE OFF DRAWING

| ELEVATION: 140064D   MAILBOXES: 11                                                                                  |                         |                    |
|---------------------------------------------------------------------------------------------------------------------|-------------------------|--------------------|
| PROJECT NAME: 1400 Series Mailbox                                                                                   |                         | DRAWN BY: FLORENCE |
| 5935 Corporate Drive • Manhattan, KS 66503 www.florencemailboxes.com • 800.275.1747  A GIBRALTAR INDUSTRIES COMPANY | <b>DATE:</b> 01-15-2016 | P.O. NO:           |
|                                                                                                                     | SCALE: NONE             | QUOTE NO:          |
|                                                                                                                     | DRAWING NO. WEB-1933    | SHEET 1 OF 1       |