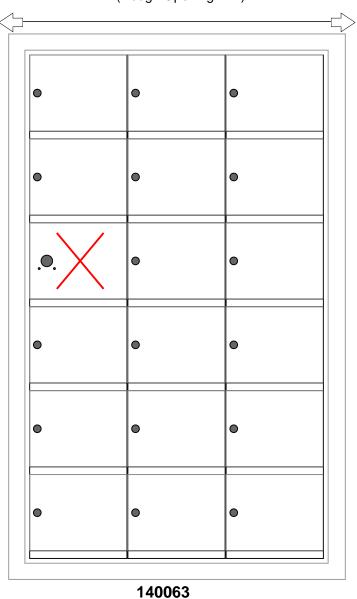

# **Configuration Details:**

1. Product Type: 1400 Horizontal

2. Installation: Front-load, Recessed Mount

3. Finish: Anodized Aluminum 4. Locks: Standard Cam Lock, 2 keys

5. Door Id: tbd 6. Master Door: tbd

## **Models Used:**

(1) 140063

(17) 1400 1x1 Compartment

**Door Sizes Used:** 

(1) 1x1 Master

DO NOT SCALE OFF DRAWING

## ELEVATION: 140063 | MAILBOXES: 17 |

manufacturing company

PROJECT NAME: 1400 Series Mailbox

5935 Corporate Drive • Manhattan, KS 66503 www.florencemailboxes.com • 800.275.1747 A GIBRALTAR INDUSTRIES COMPANY