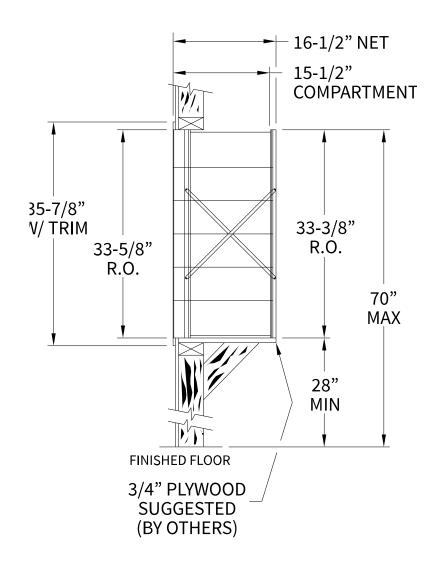

## 140063 Dimensions

Overall Width w/ Trim: 23-1/4" (Rough Opening: 21")

## **Side View**