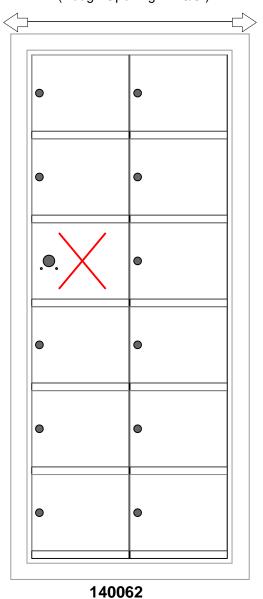

## **Configuration Details:**

1. Product Type: 1400 Horizontal

2. Installation: Front-load, Recessed Mount

3. Finish: Anodized Aluminum4. Locks: Standard Cam Lock, 2 keys

5. Door ld: tbd6. Master Door: tbd

#### **Models Used:**

(1) 140062

(11) 1400 1x1 Compartment

**Door Sizes Used:** 

(1) 1x1 Master