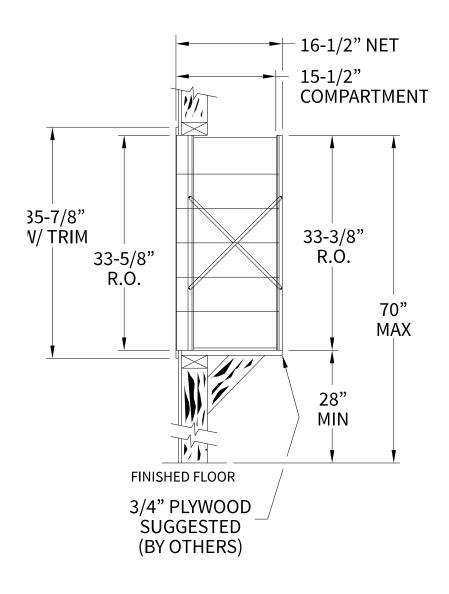

## 140062 Dimensions

Overall Width w/ Trim: 16-7/8" (Rough Opening: 14-5/8")

## Side View