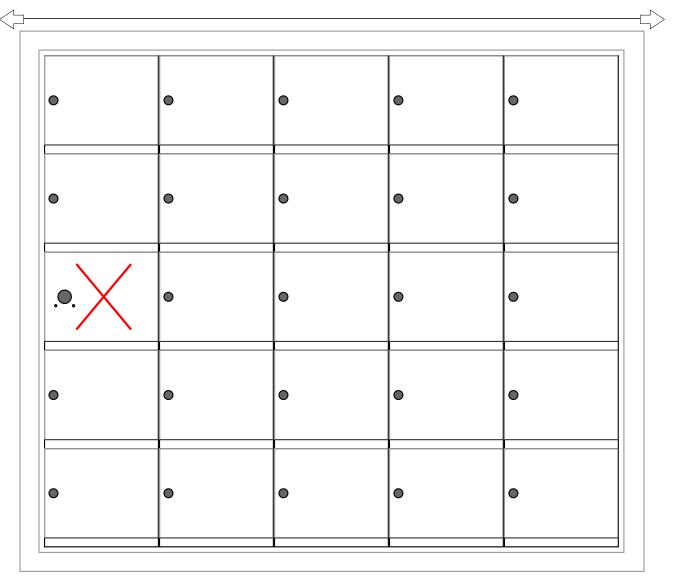

## Models Used:

(1) 140055

(24) 1400 1x1 Compartment

**Door Sizes Used:** 

(1) 1x1 Master

## DO NOT SCALE OFF DRAWING

| ELEVATION: 140055   MAILBOXES: 24                                                                                   |                          |                       |
|---------------------------------------------------------------------------------------------------------------------|--------------------------|-----------------------|
|                                                                                                                     |                          |                       |
| PROJECT NAME: 1400 Series Mailbox                                                                                   |                          | DRAWN BY: FLORENCE    |
| 5935 Corporate Drive • Manhattan, KS 66503 www.florencemailboxes.com • 800.275.1747  A GIBRALTAR INDUSTRIES COMPANY | <b>DATE</b> : 01-15-2016 | P.O. NO:              |
|                                                                                                                     | SCALE: NONE              | QUOTE NO:             |
|                                                                                                                     | DRAWING NO. WEB-1932     | 2 <b>SHEET</b> 1 OF 1 |