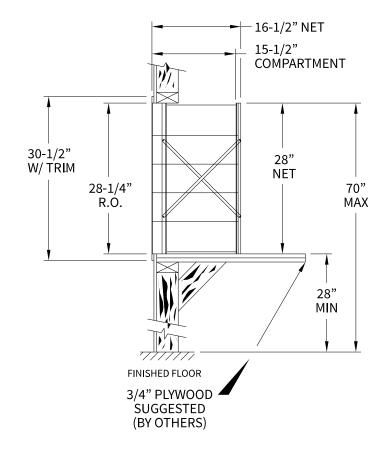

## 140055 Dimensions

Overall Width w/ Trim: 36-1/8" (Rough Opening: 33-7/8")

Side View

140055