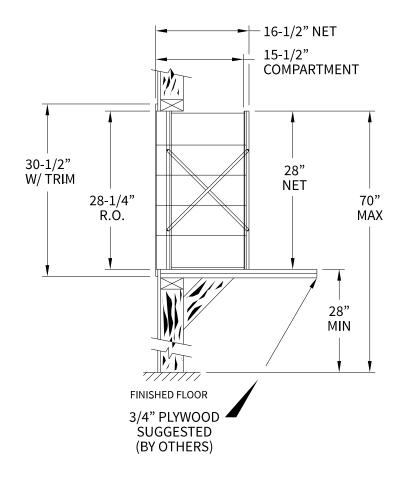

# 140054PL Dimensions

Overall Width w/ Trim: 29-3/4" (Rough Opening: 27-1/2")

# **Side View**