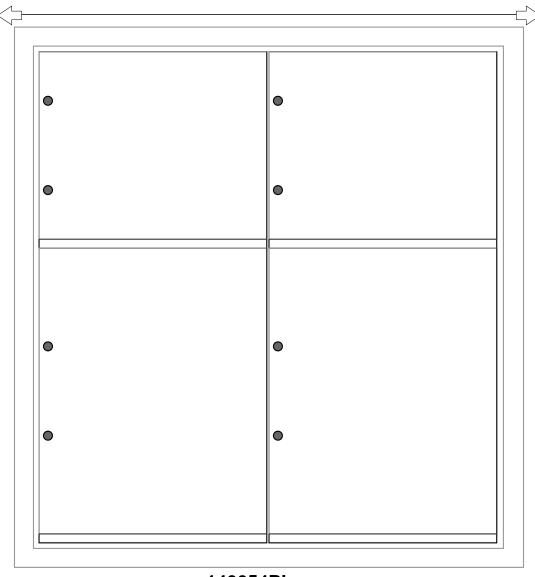

# 140054PL

# **Configuration Details:**

**1. Product Type:** 1400 Horizontal

2. Installation: Front-load, Recessed Mount

3. Finish: Anodized Aluminum4. Locks: Standard Cam Lock, 2 keys

5. Door ld: tbd6. Master Door: tbd

#### **Models Used:**

(1) 140054PL

**Door Sizes Used:** 

(2) 1404 2x2 Parcel

(2) 1406 2x3 Parcel

# DO NOT SCALE OFF DRAWING

| ELEVATION: 140054PL   MAILBOXES: 0   PARCELS: 4                                                                     |                          |                    |
|---------------------------------------------------------------------------------------------------------------------|--------------------------|--------------------|
| PROJECT NAME: 1400 Series Mailbox                                                                                   |                          | DRAWN BY: FLORENCE |
| 5935 Corporate Drive • Manhattan, KS 66503 www.florencemailboxes.com • 800.275.1747  A GIBRALTAR INDUSTRIES COMPANY | <b>DATE</b> : 01-15-2016 | P.O. NO:           |
|                                                                                                                     | SCALE: NONE              | QUOTE NO:          |
|                                                                                                                     | DRAWING NO. WEB-1932     | SHEET 1 OF 1       |