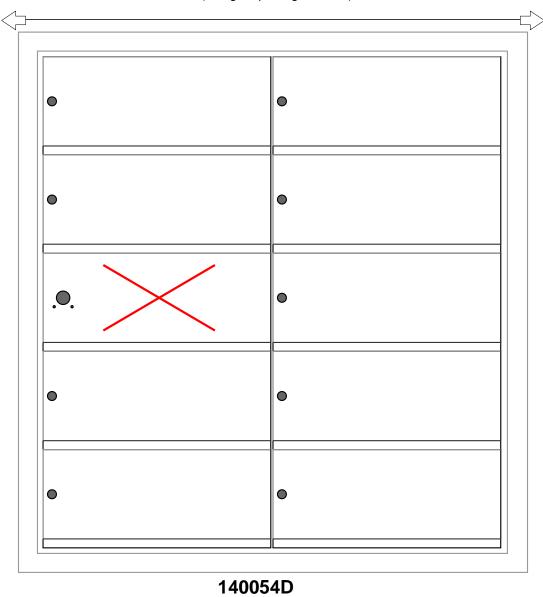

# **Configuration Details:**

1. Product Type: 1400 Horizontal

2. Installation: Front-load, Recessed Mount

3. Finish: Anodized Aluminum

4. Locks: Standard Cam Lock, 2 keys

5. Door ld: tbd6. Master Door: tbd

## Models Used:

(1) 140054D

### (1) 1x2 Master

(9) 1403 1x2 Compartment

**Door Sizes Used:** 

## DO NOT SCALE OFF DRAWING

| ELEVATION: 140054D   MAILBOXES: 9                                                                                   |                         |                    |
|---------------------------------------------------------------------------------------------------------------------|-------------------------|--------------------|
| PROJECT NAME: 1400 Series Mailbox                                                                                   |                         | DRAWN BY: FLORENCE |
| 5935 Corporate Drive • Manhattan, KS 66503 www.florencemailboxes.com • 800.275.1747  A GIBRALTAR INDUSTRIES COMPANY | <b>DATE:</b> 01-15-2016 | P.O. NO:           |
|                                                                                                                     | SCALE: NONE             | QUOTE NO:          |
|                                                                                                                     | DRAWING NO. WEB-1932    | SHEET 1 OF 1       |