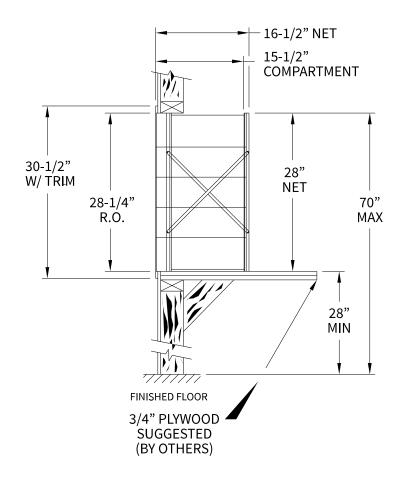

## 140054D Dimensions

Overall Width w/ Trim: 29-3/4" (Rough Opening: 27-1/2")

## **Side View**