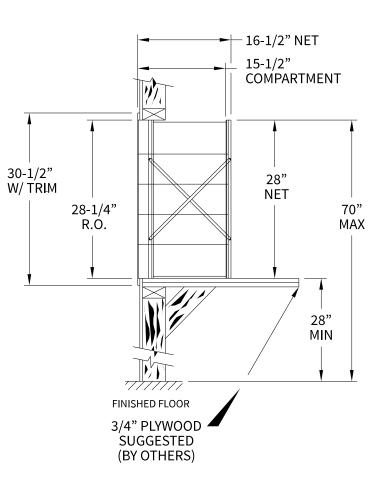

## 140054 Dimensions

Overall Width w/ Trim: 29-3/4" (Rough Opening: 27-1/2")

140054

## Side View

| 9                    |                    |
|----------------------|--------------------|
| C                    | DRAWN BY: FLORENCE |
| DATE: 01-15-2016     | P.O. NO:           |
| SCALE: NONE          | QUOTE NO:          |
| DRAWING NO. WEB-1932 | SHEET 1 OF 1       |