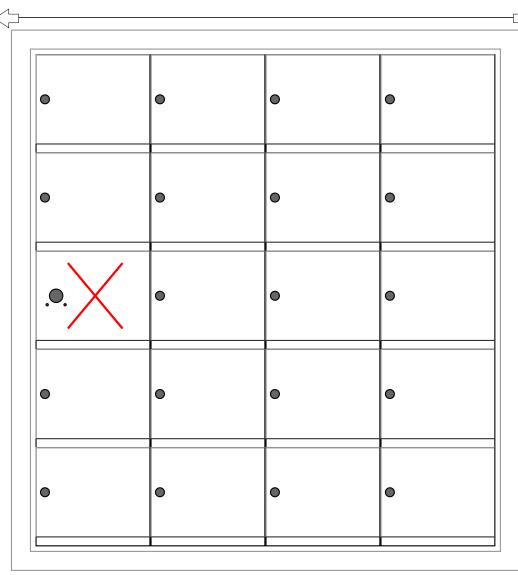

## **Configuration Details:** ELEVATION: 140054 | MAILBOXES: 19 Models Used: Door Sizes Used: 1. Product Type: 1400 Horizontal (19) 1400 1x1 Compartment (1) 140054 2. Installation: Front-load, Recessed Mount (1) 1x1 Master 3. Finish: Anodized Aluminum 4. Locks: Standard Cam Lock, 2 keys DO NOT SCALE OFF DRAWING 5. Door Id: tbd