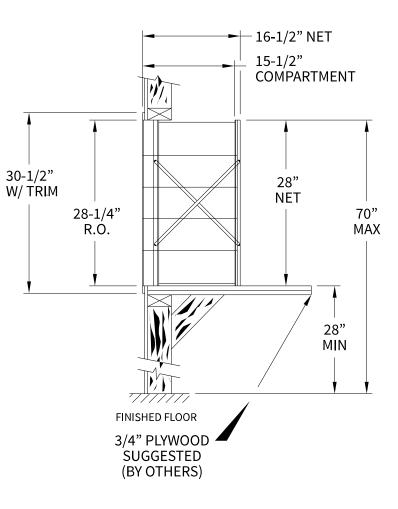

## 140053 Dimensions

Overall Width w/ Trim: 23-1/4" (Rough Opening: 21")

140053

## Side View

| 4                    |   |              |
|----------------------|---|--------------|
|                      |   |              |
| DRAWN BY: FLORENCE   |   |              |
| DATE: 01-15-2016     |   | P.O. NO:     |
| SCALE: NONE          |   | QUOTE NO:    |
| DRAWING NO. WEB-1932 | 2 | SHEET 1 OF 1 |