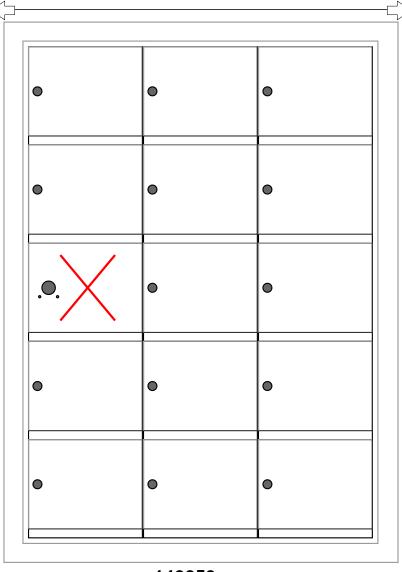

## **Configuration Details:** ELEVATION: 140053 | MAILBOXES: 14 Models Used: Door Sizes Used: 1. Product Type: 1400 Horizontal (14) 1400 1x1 Compartment (1) 140053 2. Installation: Front-load, Recessed Mount **PROJECT NAME:** 1400 Series Mailbox (1) 1x1 Master 3. Finish: Anodized Aluminum CE 4. Locks: Standard Cam Lock, 2 keys DO NOT SCALE OFF DRAWING manufacturing company 5. Door Id: tbd 5935 Corporate Drive • Manhattan, KS 66503 www.florencemailboxes.com • 800.275.1747 6. Master Door: tbd A GIBRALTAR INDUSTRIES COMPANY Matching standard snap-on trim included