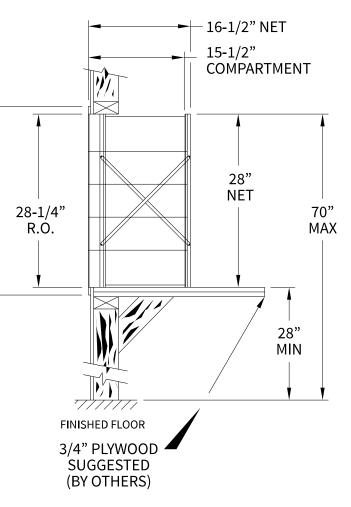

## 140052 Dimensions

Overall Width w/ Trim: 16-7/8" (Rough Opening: 14-5/8")

30-1/2" W/ TRIM

140052

## Side View

| DRAWN BY: FLORENCE   |   |              |
|----------------------|---|--------------|
| DATE: 01-15-2016     |   | P.O. NO:     |
| SCALE: NONE          |   | QUOTE NO:    |
| DRAWING NO. WEB-1933 | 2 | SHEET 1 OF 1 |