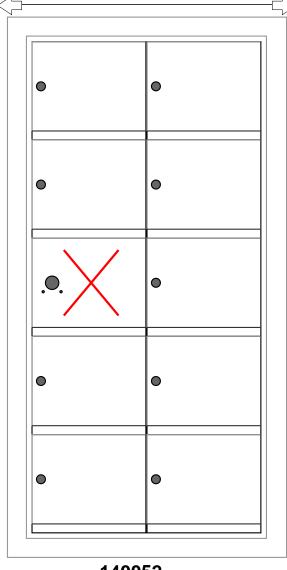

## **Configuration Details:** ELEVATION: 140052 | MAILBOXES: 9 Models Used: Door Sizes Used: 1. Product Type: 1400 Horizontal (9) 1400 1x1 Compartment (1) 140052 2. Installation: Front-load, Recessed Mount **PROJECT NAME:** 1400 Series Mailbox (1) 1x1 Master 3. Finish: Anodized Aluminum **NRF** CE 4. Locks: Standard Cam Lock, 2 keys DO NOT SCALE OFF DRAWING manufacturing company 5. Door Id: tbd 5935 Corporate Drive • Manhattan, KS 66503 www.florencemailboxes.com • 800.275.1747 6. Master Door: tbd A GIBRALTAR INDUSTRIES COMPANY