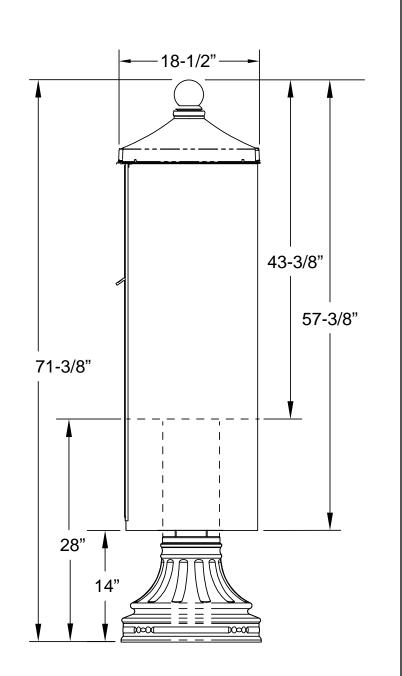

## **Configuration Details:** ELEVATION: site 1 | MAILBOXES: 8 Models Used: Door Sizes Used: 1. Product Type: Cluster Box Units (1) 1570-8V2 (8) 3" H Tenant **2. Installation:** Mounted on a pedestal PROJECT NAME: 1570-8V2 (1) 13-3/8" H Parcel 3. Finish: Dark Bronze (1) 9-7/8" H Parcel **FLORENCE** 4. Locks: Standard Cam Lock, 3 keys DO NOT SCALE OFF DRAWING 5. Door Id: Decals 5935 Corporate Drive • Manhattan, KS 66503 www.florencemailboxes.com • 800.275.1747 6. Master Door: Prepared for USPS Master Lock Note: Number placement on drawing does not represent A GIBRALTAR INDUSTRIES COMPANY 🔊 the final position of the engraving/decals.

| 3   PARCELS: 2 |                       |              |
|----------------|-----------------------|--------------|
|                |                       |              |
| DRAWN BY:      |                       |              |
| 3              | DATE: 10-15-2018      | P.O. NO:     |
|                | SCALE: NONE           | QUOTE NO:    |
|                | DRAWING NO. WEB-91532 | SHEET 1 OF 1 |
|                |                       |              |