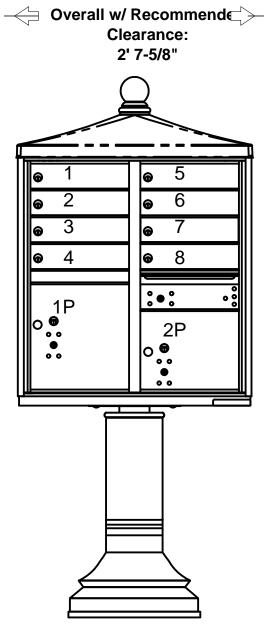

## **Configuration Details:** ELEVATION: site 1 | MAILBOXES: 8 Models Used: Door Sizes Used: 1. Product Type: Cluster Box Units (1) 1570-8V2 (8) 3" H Tenant **2. Installation:** Mounted on a pedestal PROJECT NAME: 1570-8V2 (1) 13-3/8" H Parcel 3. Finish: Dark Bronze (1) 9-7/8" H Parcel **FLORENCE** 4. Locks: Standard Cam Lock, 3 keys DO NOT SCALE OFF DRAWING 5. Door Id: Decals 5935 Corporate Drive • Manhattan, KS 66503 www.florencemailboxes.com • 800.275.1747 6. Master Door: Prepared for USPS Master Lock Note: Number placement on drawing does not represent A GIBRALTAR INDUSTRIES COMPANY 🔊 the final position of the engraving/decals.

| 3   PARCELS: 2 |                       |              |
|----------------|-----------------------|--------------|
|                |                       |              |
| DRAWN BY:      |                       |              |
| 3              | DATE: 10-15-2018      | P.O. NO:     |
|                | SCALE: NONE           | QUOTE NO:    |
|                | DRAWING NO. WEB-91532 | SHEET 1 OF 1 |
|                |                       |              |