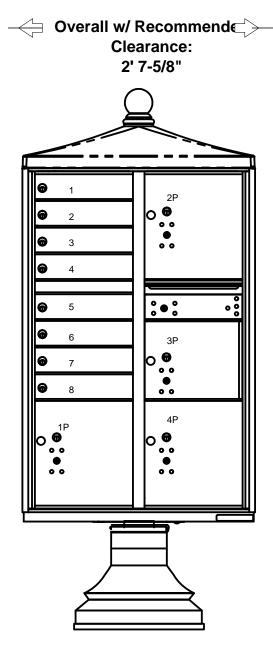

## **Configuration Details:**

- 1. Product Type: Cluster Box Units
- 2. Installation: Mounted on a pedestal
- 3. Finish: Dark Bronze
- 4. Locks: Standard Cam Lock, 3 keys
- 5. Door Id: Engraving
- 6. Master Door: Prepared for USPS Master Lock
- **Note:** Number placement on drawing does not represent the final position of the engraving/decals.

## Door Sizes Used:

(8) 3" H Tenant
(3) 13-3/8" H Parcel
(1) 9-7/8" H Parcel