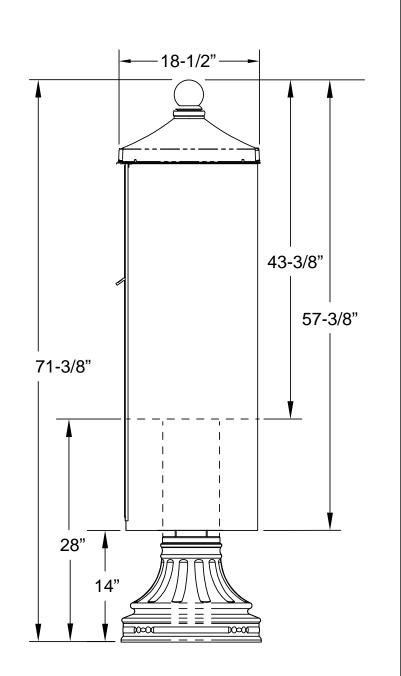

## DO NOT SCALE OFF DRAWING

Models Used:

(1) 1570-8T6V2

PROJECT NAME: 157-8T6-V2

| 3   PARCELS: 4 |                       |              |
|----------------|-----------------------|--------------|
|                |                       |              |
|                |                       |              |
| DRAWN BY:      |                       |              |
| 3              | DATE: 10-18-2018      | P.O. NO:     |
|                |                       |              |
|                | SCALE: NONE           | QUOTE NO:    |
|                |                       |              |
|                | DRAWING NO. WEB-91901 | SHEET 1 OF 1 |
|                |                       |              |
|                |                       |              |