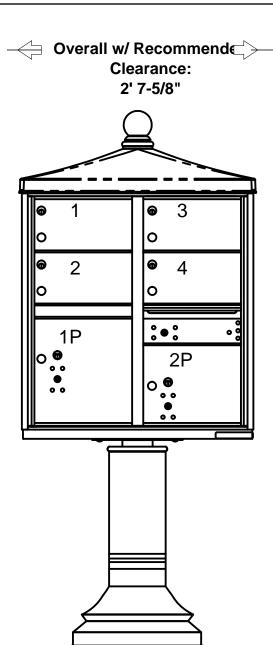

1570-4T5V2

71-3/8"

<del>-----</del>18-1/2"—

## **Configuration Details:**

Product Type: Cluster Box Units
 Installation: Mounted on a pedestal

3. Finish: Dark Bronze

4. Locks: Standard Cam Lock, 3 keys

5. Door Id: Decals

**6. Master Door:** Prepared for USPS Master Lock **Note:** Number placement on drawing does not represent

the final position of the engraving/decals.

## **Models Used:**

(4) 6-1/2" H Tenant

**(1)** 1570-4T5V2

**(1)** 13-3/8" H Parcel

(1) 9-7/8" H Parcel

**Door Sizes Used:** 

## DO NOT SCALE OFF DRAWING

PROJECT NAME: 1570-4T5-V2

FLORENCE

CORPORATION

5935 Corporate Drive • Manhattan, KS 66503

www.florencemailboxes.com • 800.275.1747

A GIBRALTAR INDUSTRIES COMPANY

ELEVATION: site 1 | MAILBOXES: 4 | PARCELS: 2