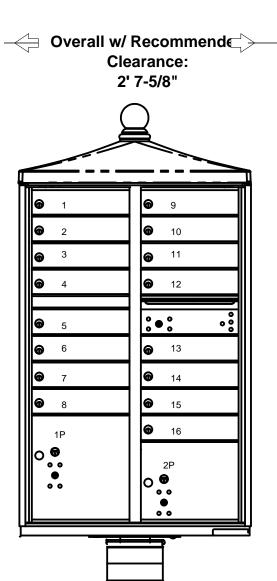

1570-16V2

## **Configuration Details:**

1. Product Type: Cluster Box Units 2. Installation: Mounted on a pedestal

3. Finish: Dark Bronze

4. Locks: Standard Cam Lock, 3 keys

**5. Door Id:** Engraving

6. Master Door: Prepared for USPS Master Lock Note: Number placement on drawing does not represent

the final position of the engraving/decals.

## **Models Used:**

**(1)** 1570-16V2

(16) 3" H Tenant

(1) 13-3/8" H Parcel (1) 9-7/8" H Parcel

**Door Sizes Used:** 

## DO NOT SCALE OFF DRAWING

**ELEVATION**: si PROJECT NAM FLC **E**COF 5935 Corporate Dr www.florencemail

|         | 18-1/2" |     |                          |          |
|---------|---------|-----|--------------------------|----------|
| <u></u> |         |     |                          |          |
|         | 5       | 43- | -3/8"<br> <br> <br>  57- | 3/8"     |
| 71-3/8" | , ·     |     |                          |          |
| 28"     |         |     |                          | <u> </u> |
| 14"     |         |     |                          |          |

| VATION: site 1   MAILBOXES: 16   PARCELS: 2                                                                                           |                         |              |  |  |  |
|---------------------------------------------------------------------------------------------------------------------------------------|-------------------------|--------------|--|--|--|
| DJECT NAME: 1570-16-V2                                                                                                                | [1                      | DRAWN BY:    |  |  |  |
| FLORENCE  = CORPORATION 5 Corporate Drive • Manhattan, KS 66503 w.florencemailboxes.com • 800.275.1747 A GIBRALTAR INDUSTRIES COMPANY | <b>DATE:</b> 10-18-2018 | P.O. NO:     |  |  |  |
|                                                                                                                                       | SCALE: NONE             | QUOTE NO:    |  |  |  |
|                                                                                                                                       | DRAWING NO. WEB-9189    | SHEET 1 OF 1 |  |  |  |