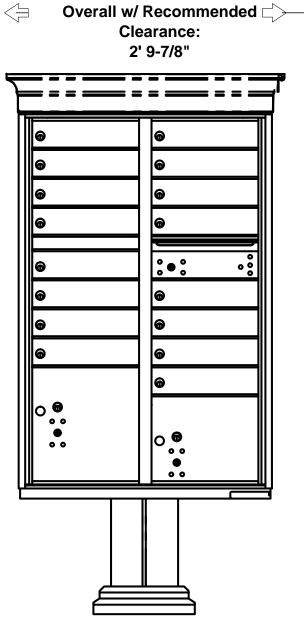

## **Configuration Details:** ELEVATION: site 1 | MAILBOXES: 1 Models Used: Door Sizes Used: 1. Product Type: Cluster Box Units (1) 1570-16V (16) 3" H Tenant 2. Installation: Mounted on a pedestal PROJECT NAME: 1570-16-V (1) 13-3/8" H Parcel 3. Finish: Dark Bronze (1) 9-7/8" H Parcel **FLORENCE** 4. Locks: Standard Cam Lock, 3 keys DO NOT SCALE OFF DRAWING 5. Door Id: Engraving 6. Master Door: Prepared for USPS Master Lock 5935 Corporate Drive • Manhattan, KS 66503 www.florencemailboxes.com • 800.275.1747 Note: Number placement on drawing does not represent the final position of the engraving/decals. A GIBRALTAR INDUSTRIES COMPANY 🔊

| 16   <b>PARCELS:</b> 2 |                       |  |              |  |
|------------------------|-----------------------|--|--------------|--|
| 10   PARCELS: 2        |                       |  |              |  |
|                        |                       |  |              |  |
| DRAWN BY:              |                       |  |              |  |
| 03<br>7                | DATE: 10-18-2018      |  | P.O. NO:     |  |
|                        | SCALE: NONE           |  | QUOTE NO:    |  |
|                        | DRAWING NO. WEB-91889 |  | SHEET 1 OF 1 |  |
|                        |                       |  |              |  |