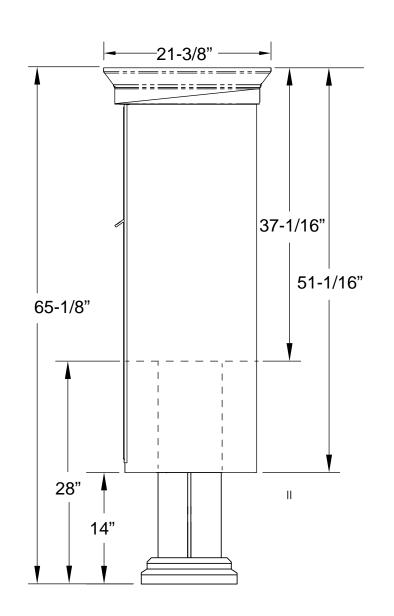

## **Configuration Details:** ELEVATION: site 1 | MAILBOXES: 1 Models Used: Door Sizes Used: 1. Product Type: Cluster Box Units (1) 1570-16V (16) 3" H Tenant 2. Installation: Mounted on a pedestal PROJECT NAME: 1570-16-V (1) 13-3/8" H Parcel 3. Finish: Dark Bronze (1) 9-7/8" H Parcel **FLORENCE** 4. Locks: Standard Cam Lock, 3 keys DO NOT SCALE OFF DRAWING 5. Door Id: Engraving 6. Master Door: Prepared for USPS Master Lock 5935 Corporate Drive • Manhattan, KS 66503 www.florencemailboxes.com • 800.275.1747 Note: Number placement on drawing does not represent the final position of the engraving/decals. A GIBRALTAR INDUSTRIES COMPANY 🔊